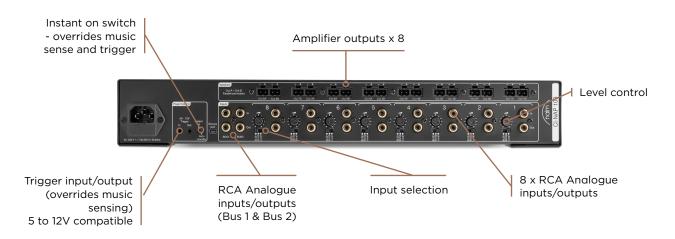

## **Key Features**

- •10 RCA inputs, with 8 local inputs and 2 x bus L/R inputs
- •10 RCA outputs for daisy-chaining to other amplifiers
- Inbuilt quiet, efficient and compact power amplifier, capable of driving multiple speakers.
- Dual Euroblock outputs for easy parallel speaker connections
- Independent level control
- Temperature-controlled fan
- Music sensing with auto-standby activating after 20 minutes
- Universal mains power 100V 240V
- 0.5W standby
- 19" rack-mountable

## **Specifications**

| Туре                                   |          | Amplifier                                                                   |
|----------------------------------------|----------|-----------------------------------------------------------------------------|
| Number of channels                     |          | 8                                                                           |
| Power<br>(Low Impedance)               | 8Ω       | 150W                                                                        |
|                                        | 4Ω       | 260W                                                                        |
| Input connections                      |          | Analogue - RCA - (47kΩ)                                                     |
| Output connections                     | Line     | RCA                                                                         |
|                                        | Speakers | Euroblock                                                                   |
| Total Harmonic Distortion (THD+N@1kHz) |          | <0,006%                                                                     |
| Gain                                   |          | 29dB                                                                        |
| Signal-to-noise ratio                  |          | 105dB (A-Weighted)                                                          |
| Frequency response (-3dB)              |          | 3Hz - 70kHz                                                                 |
| Operating power supply                 |          | 100V to 240V +/-10%, 50/60Hz                                                |
| Wired Automation                       |          | 12V in/out                                                                  |
| Rack height                            |          | 1.5U                                                                        |
| вти                                    |          | 310BTU/hr                                                                   |
| Idle BTU                               |          | 130BTU/hr                                                                   |
| Standby BTU                            |          | 1.7BTU/hr                                                                   |
| Dimensions (H x L x D)                 |          | 2 <sup>5/8</sup> x17 <sup>3/8</sup> x11 <sup>3/4</sup> " (6.66 x 44 x 30cm) |
| Weight                                 |          | 15.43lbs (7.7kg)                                                            |
| Nominal power consumed                 |          | 340W                                                                        |
| Maximum power consumed                 |          | 2300W                                                                       |
| Power consumption in standby mode      |          | 0.5W                                                                        |
| Operating temperature                  |          | 5°C to 35°C                                                                 |
| Storage temperature                    |          | -20°C to 60°C                                                               |