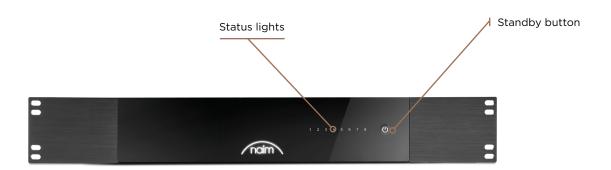

## **CI-NAP 108**

## **Product Sheet**

The CI-NAP 108 is an exceptional, 8-channel rack-mountable power amplifier. Working in conjunction with the CI-Uniti 102, it facilitates the usage of larger audio zones with multiple speakers whilst staying true to the revered Naim Audio sound. Localised inputs also allow the separation of up to 8 different streams.

## **Key Features**

- •10 RCA inputs, with 8 local inputs and 2 x bus L/R inputs
- •10 RCA outputs for daisy-chaining to other amplifiers
- Inbuilt quiet, efficient and compact power amplifier, capable of driving multiple speakers.
- Dual Euroblock outputs for easy parallel speaker connections
- Independent level control
- Temperature-controlled fan
- Music sensing with auto-standby activating after 20 minutes
- Universal mains power 100V 240V
- 0.5W standby
- 19" rack-mountable