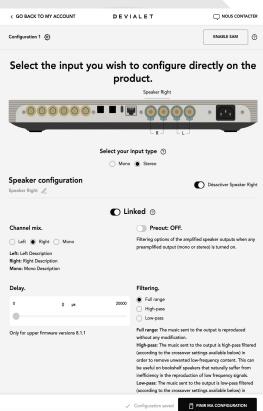

### #USP3 - A fully configurable amplifier to reveal your music's full potential, whatever the source or speakers

A multitude of physical audio sources, entirely configurable Devialet App with on-the-fly parameters Enhanced Advanced Configurator with all inputs and outputs configuration (SAM, RAM)

#### **INPUTS**

Inputs configuration (Online / AUX / Bluetooth) with for each source: Sub/pre-out enabled (on/off) for external subwoofer, Bass reducer on/off and Adaptive Volume Level on/off;

Phono Stage input: Curve selection (RIAA), Output level, Loading (Ohms + pF), Balance L/R

#### **OUTPUTS:**

SAM on/off, SAM %, Stereo Balance (L/R), Tone (2-band EQ: Bass & Treble)

Exploring the Functionality of the Devialet App for On-the-Flv

**Product Customization** 

Introducing the Advanced Configurator: Streamlining Initial Setup for Inputs and Outputs