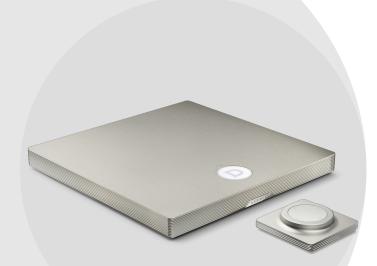

### Product Discovery: Multi-Mode Rear Connectors

Devialet Astra stands out by offering multi-mode connectors, effectively merging compactness with versatile functionality.

The connectors are configured by default and can be modified through the Advanced Configurator to better suit your preferences and to boost your system's performance.

# Design Intent: Devialet Astra's Compact Form and Materials/Finish

- Design Process: The design stems from a precise acoustic architecture, defined in the initial specifications by our engineers.
- Devialet Astra form factor: The amplifier boasts an exceptionally slim profile with very low height, permitted by multi-mode connectors implementation (in place of multiple dedicated connectors) and our ADH technology.