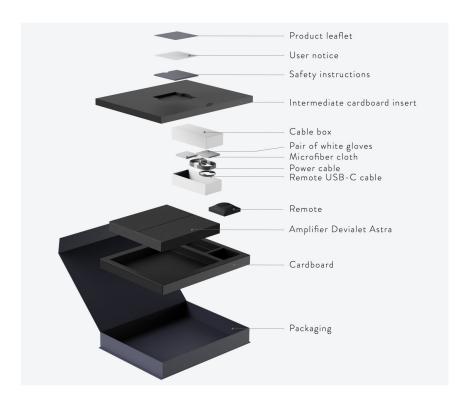

## **Unboxing** Devialet Astra

The packaging is fully recyclable.

Nota Bene: for the dual configuration, two packaging are furnished (2 remotes, and 2 RCA cables are added to connect the two amps)

### What's in the box: Product Leaflet

### What's in the box: User Manual