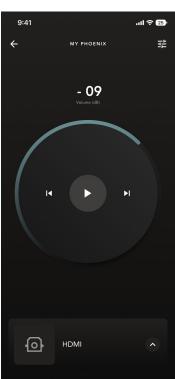

# Exploring the Functionality of the Devialet App for On-the-Fly Product Customization

The Devialet App completed by DOS3\* offers the following features tailored particularly for Devialet Astra:

Set up

Product activation
WiFi/ethernet set up
Product name change
Access to Advanced Configurator
Dual Mono Set up

General settings

Track/playlist control (play/pause, next, previous)
Volume control
Input selector (Online / Connectors / Bluetooth)
Display control (Auto switch-off screen and led, Brightness control with 5 steps)
Power modes ("Always on" or timers set up for "Automatic stand

by and "Automatic switch-off")

Inputs and outputs "on-the-fly" configuration

Product software and app updates

#### Ring

Volume control

### Play/Pause

- Play or pause sound
- Mute or unmute
- Select your source in the Source menu
- Long hold (2 seconds): Access the Source menu