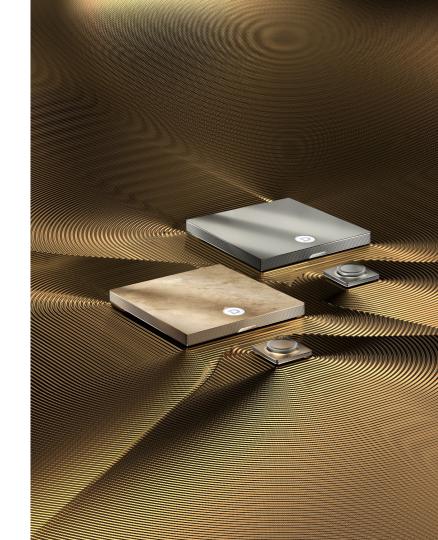

#### #USP2 - A unique, compact and extreme design, with a brand-new Opera de Paris edition

Revamped design (amp and remote) Optimized product UI (button, led, screen) Opera de Paris edition with 23-carat gold leaf

# Design Intent: Devialet Astra's Compact Form and Materials/Finish

- Design Process: The design stems from a precise acoustic architecture, defined in the initial specifications by our engineers.
- Devialet Astra form factor: The amplifier boasts an exceptionally slim profile with very low height, permitted by multi-mode connectors implementation (in place of multiple dedicated connectors) and our ADH technology.

# Design Intent: Devialet Astra's Compact Form and Materials/Finish

- Design Philosophy: We aimed to maintain the minimalism of the Expert line while streamlining production by further simplifying the design with a perfectly smooth top surface. Besides, we removed the amovible cover while retaining a cap to conceal the connectivity area (monolithic, seamless, visually simple).
- Luxury Aesthetic: We added a luxurious touch with guilloche-inspired details around the product, a technique commonly used in high-end watch dials. Simple yet linear, it adds significant character to the product.

# A new Opéra de Paris edition, adorned with a unique number on each product.

Gold leaf finish Covered with 23-carat gold leaf (by Les Ateliers Gohard)

Printing on the product