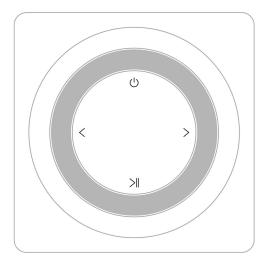

### Product Discovery: Remote Control

#### Ring

Volume control

#### On/Off

- Restart the device
- Long hold (2 seconds): Put the device on standby

### Play/Pause

- Play or pause sound
- Mute or unmute
- Select your source in the Source menu
- Long hold (2 seconds): Access the Source menu

#### Previous/Next

- Fast-forward or rewind playlist
- Fast-forward or rewind podcast
- Navigate the Source menu
- Simultaneous long hold (2 seconds) Previous/Next: Switch to pairing mode (your speakers also need to be in pairing mode)