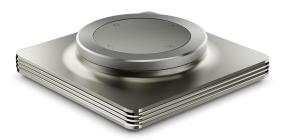

# Design Intent: Devialet Astra's Compact Form and Materials/Finish

- Design Process: The design stems from a precise acoustic architecture, defined in the initial specifications by our engineers.
- Devialet Astra form factor: The amplifier boasts an exceptionally slim profile with very low height, permitted by multi-mode connectors implementation (in place of multiple dedicated connectors) and our ADH technology.

Comparison of competitors' thickness

The substantial weight of 7,2 kg contributes to the stability and thermal management of the amplifier.

- Material and Treatment Choices: We opted for a more modern and less fragile treatment than polymirror (except on the sides), with a brushed finish on top and anodization of the entire product (a chemical treatment that penetrates the material, allowing color control). In terms of material, we chose aluminum for its excellent thermal conductivity, crucial for dissipating internal heat.
- Interior Design: Special attention was given to internal cable management and color coding of electronic components for aesthetic and quality reasons.

# Design Intent: Devialet Astra's Compact Form and Materials/Finish

- Design Philosophy: We aimed to maintain the minimalism of the Expert line while streamlining production by further simplifying the design with a perfectly smooth top surface. Besides, we removed the amovible cover while retaining a cap to conceal the connectivity area (monolithic, seamless, visually simple).
- Luxury Aesthetic: We added a luxurious touch with guilloche-inspired details around the product, a technique commonly used in high-end watch dials. Simple yet linear, it adds significant character to the product.