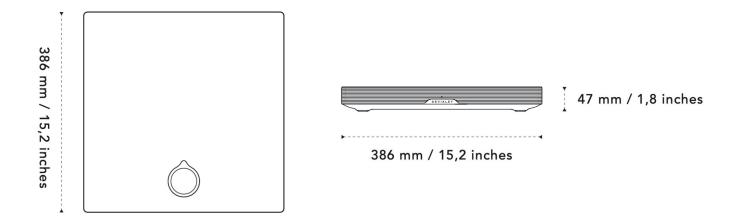

# Design Intent: Devialet Astra's Compact Form and Materials/Finish

- Design Process: The design stems from a precise acoustic architecture, defined in the initial specifications by our engineers.
- Devialet Astra form factor: The amplifier boasts an exceptionally slim profile with very low height, permitted by multi-mode connectors implementation (in place of multiple dedicated connectors) and our ADH technology.

Comparison of competitors' thickness

The substantial weight of 7,2 kg contributes to the stability and thermal management of the amplifier.

- Material and Treatment Choices: We opted for a more modern and less fragile treatment than polymirror (except on the sides), with a brushed finish on top and anodization of the entire product (a chemical treatment that penetrates the material, allowing color control). In terms of material, we chose aluminum for its excellent thermal conductivity, crucial for dissipating internal heat.
- Interior Design: Special attention was given to internal cable management and color coding of electronic components for aesthetic and quality reasons.

### Product dimensions

Weight (without accessories): 7.2 kg