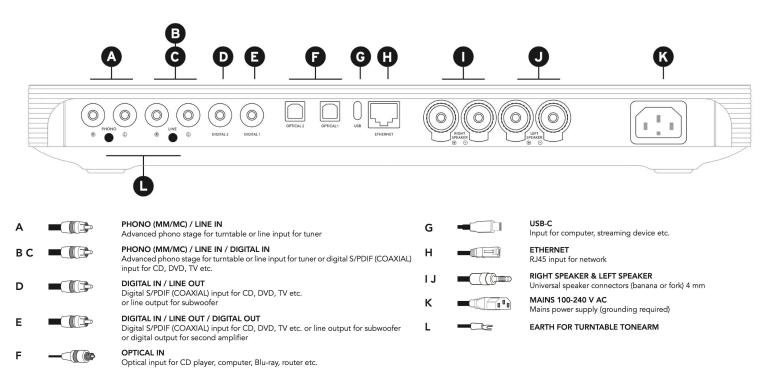

### Product Discovery: Multi-Mode Rear Connectors

Devialet Astra stands out by offering multi-mode connectors, effectively merging compactness with versatile functionality.

The connectors are configured by default and can be modified through the Advanced Configurator to better suit your preferences and to boost your system's performance.