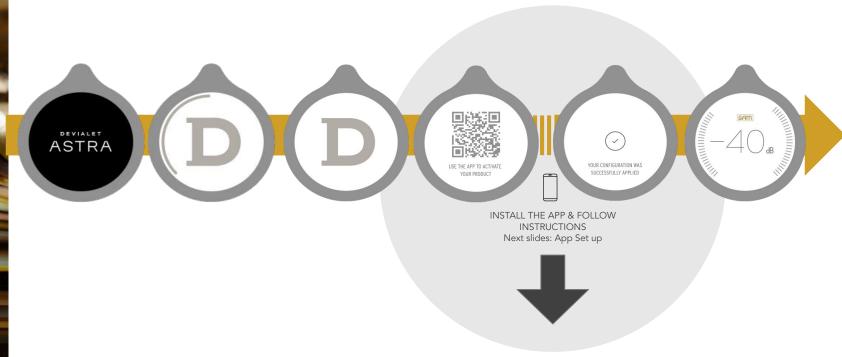

### New Activation Process: Product Screen View

## New Activation Process: App View 1/2

### New Activation Process: App View 2/2