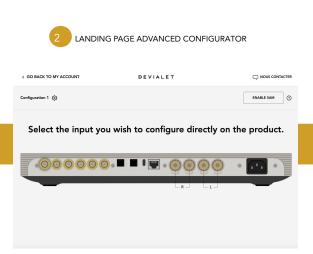

### #USP3 - A fully configurable amplifier to reveal your music's full potential, whatever the source or speakers

A multitude of physical audio sources, entirely configurable Devialet App with on-the-fly parameters Enhanced Advanced Configurator with all inputs and outputs configuration (SAM, RAM)

### Product Discovery: Multi-Mode Rear Connectors

Devialet Astra stands out by offering multi-mode connectors, effectively merging compactness with versatile functionality.

The connectors are configured by default and can be modified through the Advanced Configurator to better suit your preferences and to boost your system's performance.