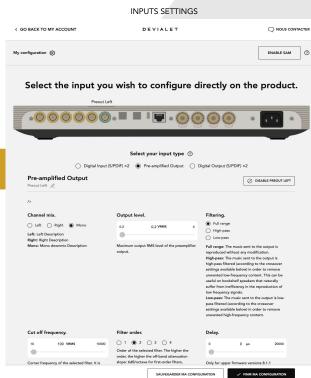

### #USP3 - A fully configurable amplifier to reveal your music's full potential, whatever the source or speakers

A multitude of physical audio sources, entirely configurable Devialet App with on-the-fly parameters Enhanced Advanced Configurator with all inputs and outputs configuration (SAM, RAM)

#### **INPUTS**

Inputs configuration (Online / AUX / Bluetooth) with for each source: Sub/pre-out enabled (on/off) for external subwoofer, Bass reducer on/off and Adaptive Volume Level on/off;

Phono Stage input: Curve selection (RIAA), Output level, Loading (Ohms + pF), Balance L/R

#### **OUTPUTS:**

SAM on/off, SAM %, Stereo Balance (L/R), Tone (2-band EQ: Bass & Treble)

Exploring the Functionality of the Devialet App for On-the-Flv

**Product Customization** 

Introducing the Advanced Configurator: Streamlining Initial Setup for Inputs and Outputs

### Product Discovery: Multi-Mode Rear Connectors

Devialet Astra stands out by offering multi-mode connectors, effectively merging compactness with versatile functionality.

The connectors are configured by default and can be modified through the Advanced Configurator to better suit your preferences and to boost your system's performance.