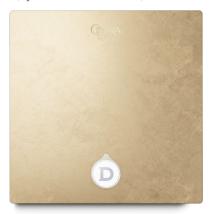

# A new Opéra de Paris edition, adorned with a unique number on each product.

Gold leaf finish Covered with 23-carat gold leaf (by Les Ateliers Gohard)

Printing on the product

### What's in the box: Certificate of Authenticity

OPÉRA DE PARIS

CERTIFICAT D'AUTHENTICITÉ

Limitée. Numérotée. Unique. Cette édition exclusive
Devialet Astra Opéra de Paris est ornée de feuilles d'or 23 carats,
posées à la main par les artisans des Ateliers Gohard selon des
techniques traditionnelles. Il n'existe pas deux modèles identiques.
Découvrez votre chef-d'œuvre audio.

Limited. Numbered. Unique. This exclusive edition
Devialet Astra Opéra de Paris has been hand-adorned
with 23-carat gold leaf by the master gilders
at Les Ateliers Gohard using traditional techniques.
No two pieces are the same. Discover a true audio masterpiece.