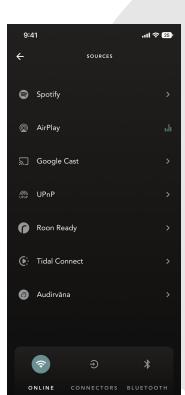

#### #USP4 - With modern connectivity thanks to a new software architecture

State-of-the-art streaming protocols (Airplay, Google Cast, Spotify Connect, Tidal Connect, Audirvana, Roon Ready, UPNP\*)

Latest wireless connectivity (WiFi 6, Bluetooth 5.3)

App & configurator

• Expert Remote App (remote only)

Adv. Configurator online with SD card to apply to the amp

Electronics

NXP (iMX6 Processor)

OS

• DOS2

- One power level at 300W under 4Ω with 2 available configurations (solo, dual)
- 2 colors: Light Bronze and Opéra de paris
- New design for both the amplifier and the remote
- Connectors changes: removal of AES/EBU and trigger connectors, 1 optical switch from jack to toslink port, USB-A replaced by USB-C
- More streaming protocols: Airplay, Google Cast, Spotify Connect, Tidal Connect, Audirvana, Roon Ready (RAAT), UPNP (at launch)
- Bluetooth capacities (5.3, AAC et SBC codecs at launch)
- ADH next gen, SAM, RAM, DAC Magic Wire (EVO is not marketed anymore)
- Devialet App with on-the-fly in-parameters
- Mandatory login/setup through the Devialet app
- Revamped Adv. Configurator (hosted on d.com), fully online, for 1st install configurations
- NXP (iMX8 processor)
- DOS 3\* / SDOS2 (same as Palm.ita and future products)
   \*marketing name