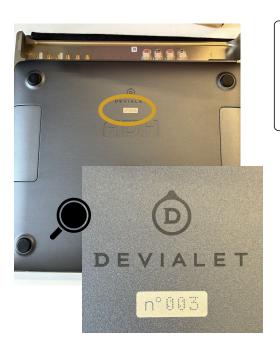

### What's in the box: Certificate of Authenticity

OPÉRA DE PARIS

CERTIFICAT D'AUTHENTICITÉ

Limitée. Numérotée. Unique. Cette édition exclusive
Devialet Astra Opéra de Paris est ornée de feuilles d'or 23 carats,
posées à la main par les artisans des Ateliers Gohard selon des
techniques traditionnelles. Il n'existe pas deux modèles identiques.
Découvrez votre chef-d'œuvre audio.

Limited. Numbered. Unique. This exclusive edition
Devialet Astra Opéra de Paris has been hand-adorned
with 23-carat gold leaf by the master gilders
at Les Ateliers Gohard using traditional techniques.
No two pieces are the same. Discover a true audio masterpiece.

**MAÎTRES DOREURS / MASTER GILDERS** 

Ateliers Gohard

PIÈCE UNIQUE / UNIQUE PIECE

**OPÉRA** 