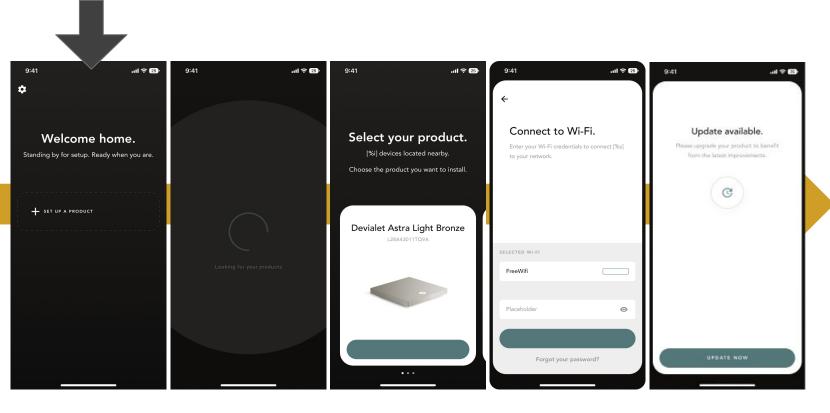

### New Activation Process: Product Screen View

## New Activation Process: App View 1/2

### New Activation Process: App View 2/2