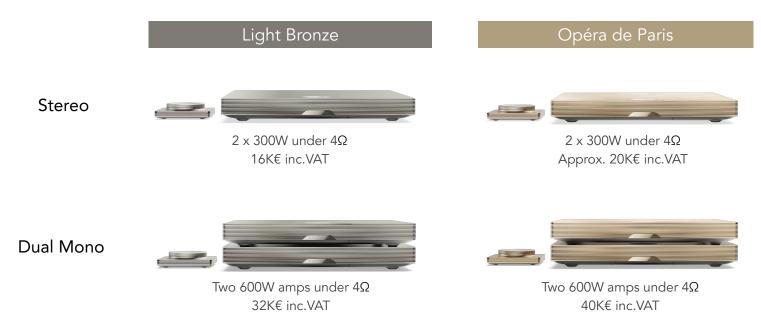

# Variety in Product Range and Pricing Tiers: Offering Luxury Amplifiers in Different Colors and Power Levels