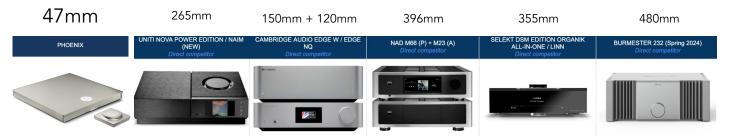

Comparison of competitors' thickness

The substantial weight of 7,2 kg contributes to the stability and thermal management of the amplifier.

- Material and Treatment Choices: We opted for a more modern and less fragile treatment than polymirror (except on the sides), with a brushed finish on top and anodization of the entire product (a chemical treatment that penetrates the material, allowing color control). In terms of material, we chose aluminum for its excellent thermal conductivity, crucial for dissipating internal heat.
- Interior Design: Special attention was given to internal cable management and color coding of electronic components for aesthetic and quality reasons.