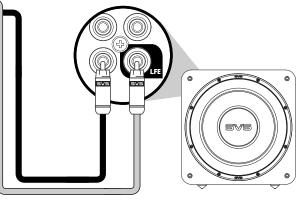

## **Connecting to a Subwoofer**

- Using a conventional RCA (Line Level) cable, connect the RCA outputs of the Adapter to the RCA inputs of the subwoofer.
- You may now power-on other electronics in your system.