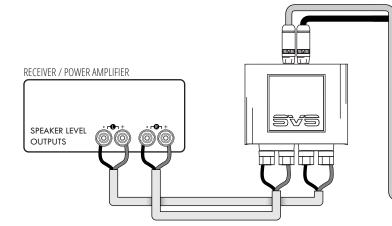

## Connecting to a Receiver or Amplifier

- Make sure all connected components are switched off.
- Connect the Positive and Negative speaker level connections from the Left and Right speaker outputs of your Amplifier or Receiver to the corresponding binding posts of the SoundPath Speaker Level Subwoofer Adapter.
- The binding posts accept bare wire, banana, or spade connectors. Be sure to follow the correct channel and polarity markings.
- Your adapter will power on as soon as it's connected to the AV receiver or amplifier.