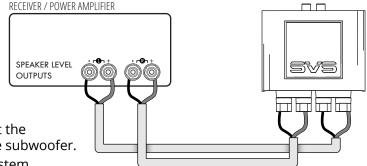

## Connecting to a Receiver or Amplifier

- Make sure all connected components are switched off.
- Connect the Positive and Negative speaker level connections from the Left and Right speaker outputs of your Amplifier or Receiver to the corresponding binding posts of the SoundPath Speaker Level Subwoofer Adapter.
- The binding posts accept bare wire, banana, or spade connectors. Be sure to follow the correct channel and polarity markings.
- Your adapter will power on as soon as it's connected to the AV receiver or amplifier.