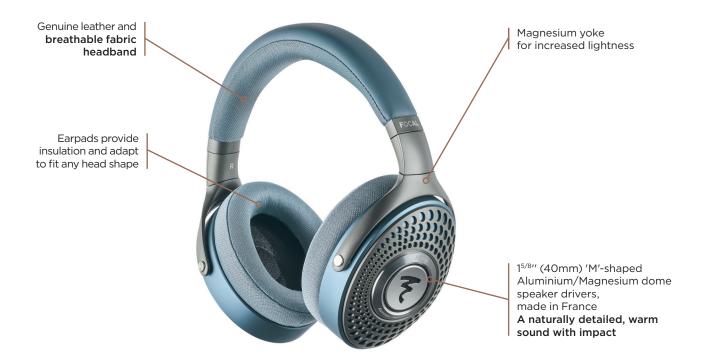

## Data sheet

These wired closed-back headphones stand out for their design, sound performance and the immersive listening experience they provide. Their high-end design is infused with Focal's unique style elements, incorporating sophisticated materials such as leather, magnesium and aluminium. These features guarantee durability and comfort, as they are designed to adapt and fit any head shape. They are equipped with <sup>15/8</sup>" (40mm) 'M'-shaped dome speaker drivers, the fruit of Focal's unique expertise in sound. They reproduce a dynamic, detailed and authentic sound. The lightness, compact size and great fit of Azurys make them an ideal companion for enjoying music anywhere.

| Туре                   | Circum-aural closed-back headphones                                              |
|------------------------|----------------------------------------------------------------------------------|
| Impedance              | 26Ω                                                                              |
| Sensitivity            | 100dB SPL / 1mW @ 1kHz                                                           |
| THD                    | 0.3% @ 1kHz / 100dB SPL                                                          |
| Frequency response     | 15Hz - 22kHz                                                                     |
| Speaker drivers        | 1 <sup>5/8</sup> " (40mm) 'M'-shaped<br>Aluminium/Magnesium dome                 |
| Weight                 | 306g (excluding carrying case)                                                   |
| Cable provided         | 4ft (1.25m) mini-jack cable with remote control and microphone                   |
| Carrying case provided | 9 <sup>7/16</sup> " x 8 <sup>1/4</sup> " x 2 <sup>3/4</sup> "<br>(24 x 21 x 7cm) |