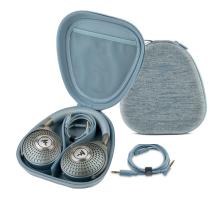

| Туре                   | Circum-aural closed-back headphones                                              |
|------------------------|----------------------------------------------------------------------------------|
| Impedance              | 26Ω                                                                              |
| Sensitivity            | 100dB SPL / 1mW @ 1kHz                                                           |
| THD                    | 0.3% @ 1kHz / 100dB SPL                                                          |
| Frequency response     | 15Hz - 22kHz                                                                     |
| Speaker drivers        | 1 <sup>5/8</sup> " (40mm) 'M'-shaped<br>Aluminium/Magnesium dome                 |
| Weight                 | 306g (excluding carrying case)                                                   |
| Cable provided         | 4ft (1.25m) mini-jack cable with remote control and microphone                   |
| Carrying case provided | 9 <sup>7/16</sup> " x 8 <sup>1/4</sup> " x 2 <sup>3/4</sup> "<br>(24 x 21 x 7cm) |