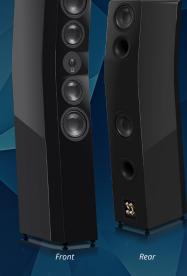

#### **Ultra Evolution Tower**

Three-way tower speaker with sophisticated driver array sets the standard for sonic excellence for audiophiles and home theater fans.