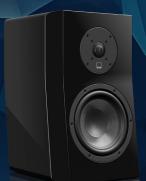

#### **Ultra Evolution Bookshelf**

Reference flagship bookshelf speaker renders effortless full-range sound and expansive soundstage with pitch-perfect accuracy.