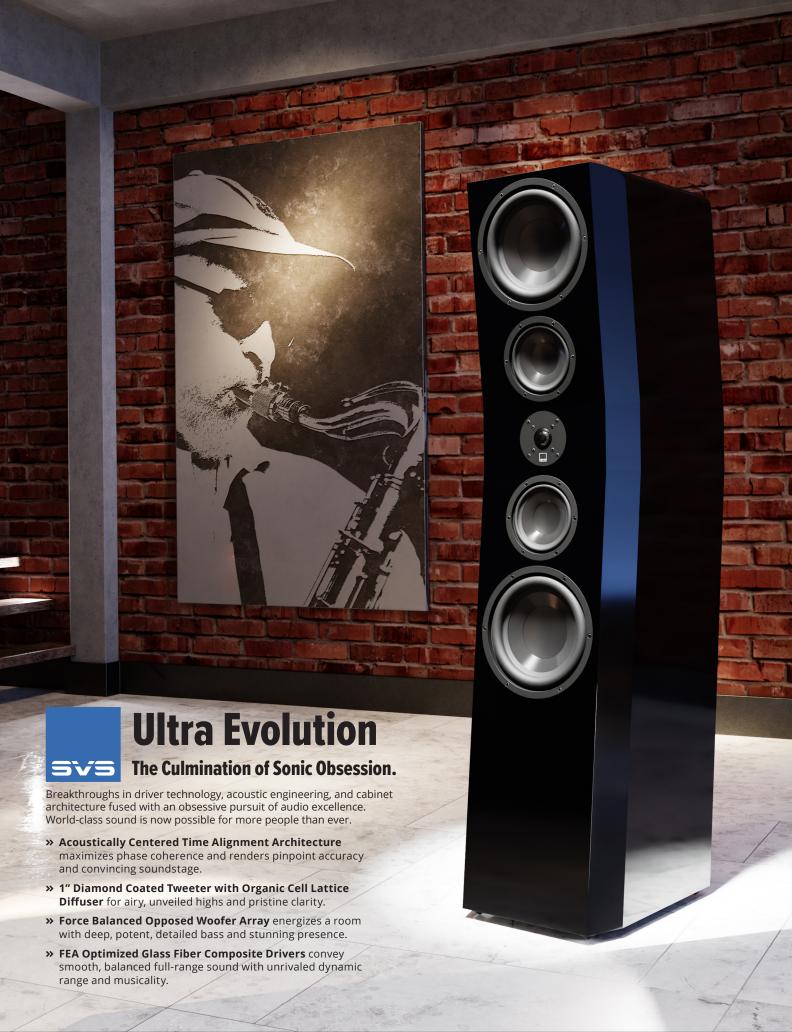

#### **Ultra Evolution Tower**

Three-way tower speaker with sophisticated driver array sets the standard for sonic excellence for audiophiles and home theater fans.