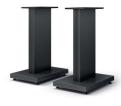

# Elegant by design

As well as being the perfect acoustic partner for R3 Meta, the S3 Floor Stand is also designed to match it visually, with a complementary rectilinear design that blends seamlessly with the speaker. The S3 Floor Stand is available in three colours, with Slate Grey, Mineral White, and Indigo Matte Special Edition options.

Slate Grey

Mineral White

Indigo Matte Special Edition