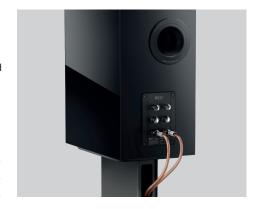

## **High-performance stands**

The S3 Floor Stand provides the best possible platform for the R3 Meta HiFi speakers to perform. Featuring a mounting system that rigidly mounts the loudspeaker upon the stand, integrated cable management to ensure your cables are concealed and organised, a pillar that can be loaded with inert filler to further improve stability, and spike discs to protect wooden floors, these are exceptionally well-considered stands for an exceptional loudspeaker.

#### **Summary of features**

- Designed for R3 Meta
- Mounting system with integrated speaker cable management
- Aluminium construction provides rigidity and stability
- Fillable pillar for the addition of inert filler for further stability
- Spike discs to protect wooden floors
- Available in 3 colours Slate Grey, Mineral White and Indigo Matte Special Edition