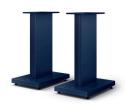

# Elegant by design

As well as being the perfect acoustic partner for R3 Meta, the S3 Floor Stand is also designed to match it visually, with a complementary rectilinear design that blends seamlessly with the speaker. The S3 Floor Stand is available in three colours, with Slate Grey, Mineral White, and Indigo Matte Special Edition options.

Slate Grey

Mineral White

Indigo Matte Special Edition