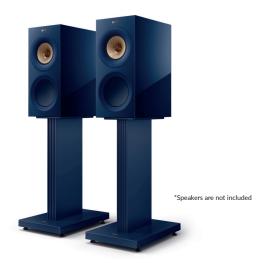

## **High-performance stands**

The S3 Floor Stand provides the best possible platform for the R3 Meta HiFi speakers to perform. Featuring a mounting system that rigidly mounts the loudspeaker upon the stand, integrated cable management to ensure your cables are concealed and organised, a pillar that can be loaded with inert filler to further improve stability, and spike discs to protect wooden floors, these are exceptionally well-considered stands for an exceptional loudspeaker.

# Elegant by design

As well as being the perfect acoustic partner for R3 Meta, the S3 Floor Stand is also designed to match it visually, with a complementary rectilinear design that blends seamlessly with the speaker. The S3 Floor Stand is available in three colours, with Slate Grey, Mineral White, and Indigo Matte Special Edition options.

Slate Grey

Mineral White

Indigo Matte Special Edition