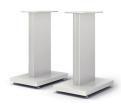

# Elegant by design

As well as being the perfect acoustic partner for R3 Meta, the S3 Floor Stand is also designed to match it visually, with a complementary rectilinear design that blends seamlessly with the speaker. The S3 Floor Stand is available in three colours, with Slate Grey, Mineral White, and Indigo Matte Special Edition options.

Slate Grey

Mineral White

Indigo Matte Special Edition