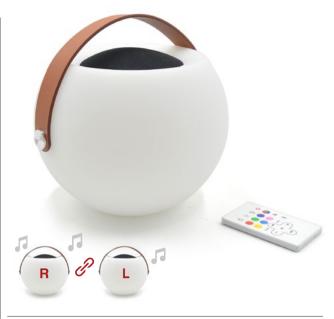

## Lightball

Should the Lightball be classified as a mood lighting with a speaker? Or as a BT-speaker with mood lighting? Owning a Lightball, you have a tool that wirelessly pimps the music from your mobile in a blink of an eye. The Lightball colours your music. Even literally! The integrated LED-function provides the colour and intensity you desire, through RGB-operation. You wish for even more dynamic? Then activate the integrated sensors using the remote control. By adjusting the colours and brightness to your favourite tunes, a genuine discotheque is achieved.

The Lightball colours your day. Its sleek design is a feast for the eye and ear. Your ideal buddy during every outing!

MOOD LIGHTING 6 LED COLOURS

• Handy remote control

 Wireless connection with a second speaker for stereo sound (TWS)