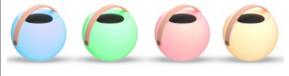

The Lightball colours your day. Its sleek design is a feast for the eye and ear. Your ideal buddy during every outing!

MOOD LIGHTING 6 LED COLOURS

## **TECHNICAL SPECIFICATIONS**

| ouotom                 | full data                          |
|------------------------|------------------------------------|
| system                 | full drive                         |
| range                  | <20m <sup>2</sup>                  |
| woofer                 | 2.5" polypropylene cone            |
| amp power RMS          | 5W                                 |
| amp power max.         | 20W                                |
| frequency range        | 80Hz - 20KHz                       |
| Aux input              | 3.5mm jack                         |
| sources                | stereo Bluetooth [TWS]             |
|                        | USB (charging), Type A, 5V/1A      |
| wireless               | Bluetooth 5.0                      |
| mood lighting          |                                    |
| - adjustable intensity | 20%, 50%, 100%                     |
| - colours              | white, purple, green, marine-blue, |
|                        | light-green, sky blue, pink        |
| - status               | one colour/waving/dancing to music |
| battery                | 2200 mAh (8 hours)                 |
| weight/piece           | 0.8 kg                             |
| composition            | plastic + PU-leather               |
| colour                 | white                              |
| dim. (hxbxd)           | 16,3 x 20 x 20mm                   |
| accessoires            | remote control, USB-cable          |
|                        |                                    |