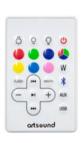

• Handy remote control

 Wireless connection with a second speaker for stereo sound (TWS)