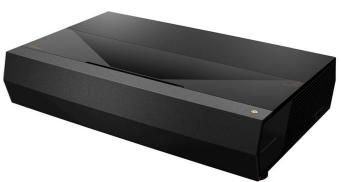

## UHZ65UST

Laser Projection TV\*

- Ultra short throw laser projector 4K UHD resolution, HDR compatible
- Amazing colour 87% DCI-P3, 3500 ANSI lumens
- Built-in soundbar DolbyDigital 2.0
- Smart features Apps, voice control, IFTTT

## Smart 4K UHD ultra short throw projector

Part of the CinemaX range, this stylish ultra short throw projector delivers an unforgettable 4K UHD digital cinema quality image in the comfort of your own home. Laser technology provides accurate, true to life colour reproduction with 87% of DCI-P3 coverage - perfect for recreating the big-screen experience at home.