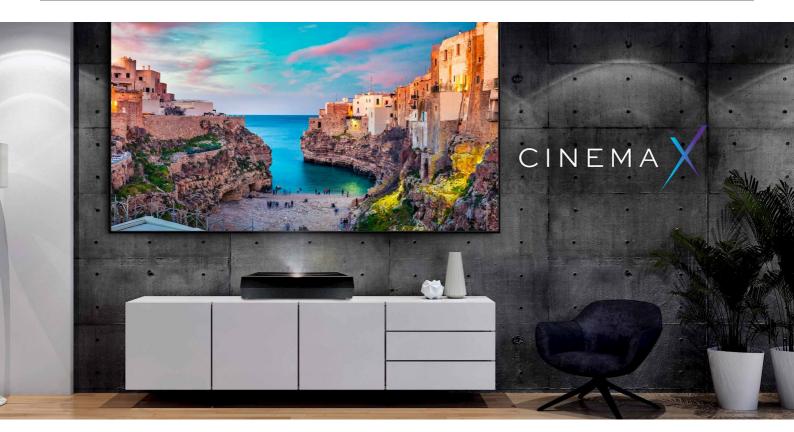

## UHZ65UST

Laser Projection TV\*

- Ultra short throw laser projector 4K UHD resolution, HDR compatible
- Amazing colour 87% DCI-P3, 3500 ANSI lumens
- Built-in soundbar DolbyDigital 2.0
- Smart features Apps, voice control, IFTTT

## Smart 4K UHD ultra short throw projector

Part of the CinemaX range, this stylish ultra short throw projector delivers an unforgettable 4K UHD digital cinema quality image in the comfort of your own home. Laser technology provides accurate, true to life colour reproduction with 87% of DCI-P3 coverage - perfect for recreating the big-screen experience at home.