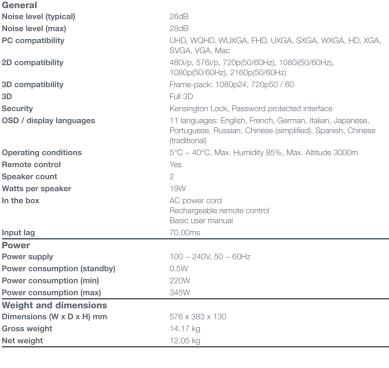

## **Specifications**

| Display/image             |                                                           |
|---------------------------|-----------------------------------------------------------|
| Display technology        | DL₽™                                                      |
| Resolution                | UHD (3840x2160)                                           |
| Brightness                | 3,500 lumens                                              |
| Contrast ratio            | 2,500,000:1                                               |
| Native aspect ratio       | 16:9                                                      |
| Aspect ratio - compatible | 4:3                                                       |
| Horizontal scan rate      | 31 ~ 135Khz                                               |
| Vertical scan rate        | 24 ~ 120Hz                                                |
| Uniformity                | 90%                                                       |
| Screen size               | 2.16m ~ 3.05m (85" ~ 120") diagonal                       |
| Lamp info                 |                                                           |
| Light source type         | Laser                                                     |
| LASER life                | 30,000 hours                                              |
| Optical                   |                                                           |
| Throw ratio               | 0.25:1                                                    |
| Projection distance (m)   | 0.47m - 0.66m                                             |
| Focal length (mm)         | 525                                                       |
| Lens shift                | Vertical +0%                                              |
| Native offset             | 124%                                                      |
| Connectivity              |                                                           |
| Connections               | Inputs 3 x HDMI 2.0, 1 x USB-A reader                     |
|                           | Outputs 1 x S/PDIF, 1 x USB-A power 1.5A, 1 x Audio 3.5mm |
|                           | Control 1 x USB-A service, 1 x RJ45                       |
| General                   |                                                           |
| Noise level (typical)     | 26dB                                                      |
|                           |                                                           |