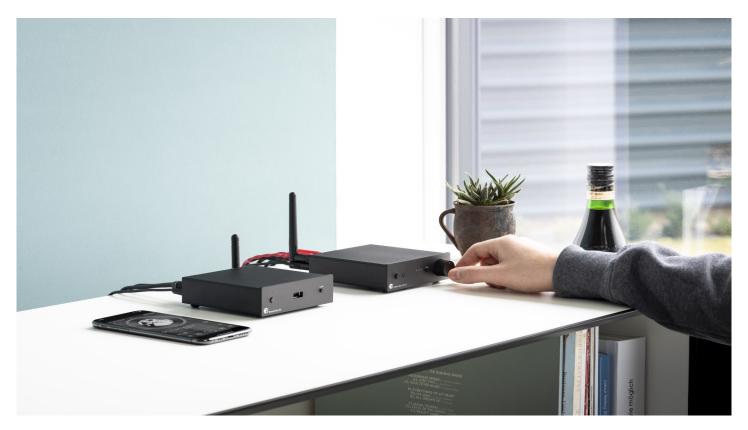

## Stream Box S2: tiny, compact and advanced.

Today's market is getting overcrowded with lots of wireless streamers. Most of them are only focused on a good App, but the real sound quality is determined by the quality of the DAC and the analogue audio output stage. Also, from an esthetical viewpoint, many of the streamers are just plastic boxes and no amp or other components are in it. In recent times Pro-Ject has been producing the some of the best micro high-end amps on the market, like the Maia S2 or the Stereo Box S2.

For these products we developed a fitting streamer, which matches the sound quality and aesthetics of these amplifiers. It is very easy to use per App and has all features of modern-day streamers, including proper multiroom functionality! It offers support for high resolution data up to 24bit / 192kHz, as well as the possibility to connect to multiple Stream Box S2 Multi to form a multiroom setup. The multiroom stream quality remains on CD quality (16 Bit/44.1 kHz) which, for multiroom applications, is an enormous amount of data and great audio quality. The possible zones are limited to 10 or 6 zones (Ethernet or WiFi) to ensure a flawless transmission considering the high data rates. Usually multiroom devices which offer a high number of zones are data reduced to max. MP3 quality to ensure a flawless stream. Moreover, two units can also be connected to build a stereo pair (with assigned left and right channel).