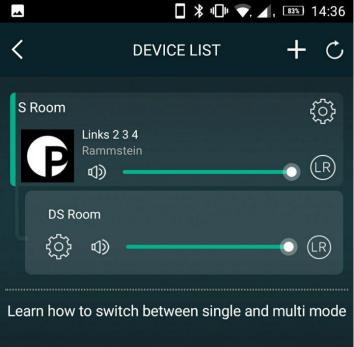

Drag & drop Single Stream Box S2's

Paired Multiroom Stream Box S2's

Multiroom In-App Configuration: Drag & drop Stream Boxes on top of each other to pair them and play the same music in different rooms simultaneously! Bonus Features: control volume levels shared or individually and configure left and right channel assignments.