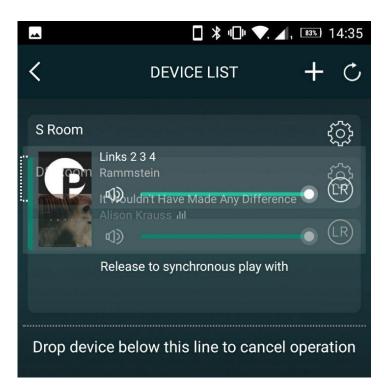

Drag & drop Single Stream Box S2's

Paired Multiroom Stream Box S2's

Multiroom In-App Configuration: Drag & drop Stream Boxes on top of each other to pair them and play the same music in different rooms simultaneously! Bonus Features: control volume levels shared or individually and configure left and right channel assignments.