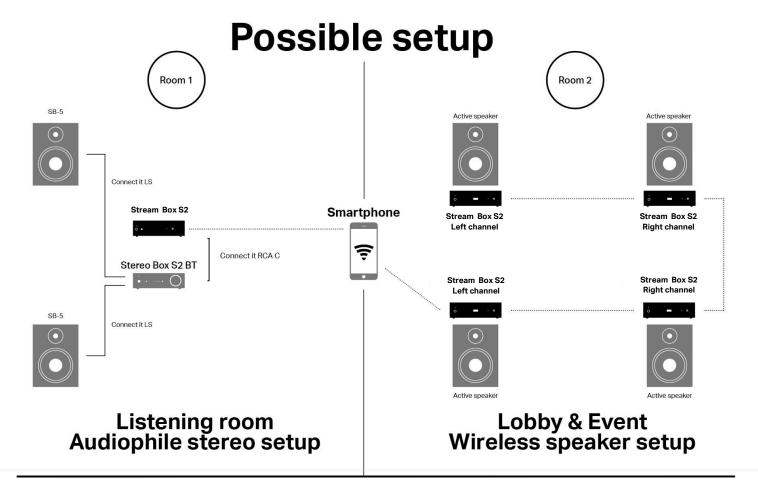

For these products we developed a fitting streamer, which matches the sound quality and aesthetics of these amplifiers. It is very easy to use per App and has all features of modern-day streamers, including proper multiroom functionality! It offers support for high resolution data up to 24bit / 192kHz, as well as the possibility to connect to multiple Stream Box S2 Multi to form a multiroom setup. The multiroom stream quality remains on CD quality (16 Bit/44.1 kHz) which, for multiroom applications, is an enormous amount of data and great audio quality. The possible zones are limited to 10 or 6 zones (Ethernet or WiFi) to ensure a flawless transmission considering the high data rates. Usually multiroom devices which offer a high number of zones are data reduced to max. MP3 quality to ensure a flawless stream. Moreover, two units can also be connected to build a stereo pair (with assigned left and right channel).

Drag & drop Single Stream Box S2's

Paired Multiroom Stream Box S2's

Multiroom In-App Configuration: Drag & drop Stream Boxes on top of each other to pair them and play the same music in different rooms simultaneously! Bonus Features: control volume levels shared or individually and configure left and right channel assignments.

If you have active speakers you can create wireless speakers, by placing the Stream Box S2 right next to them. You can then freely place the speakers in your room and do not need to worry about long cable lines anymore. This allows you for greater flexibility, when you want to set up a bigger lobby or event room with great sounding background music.