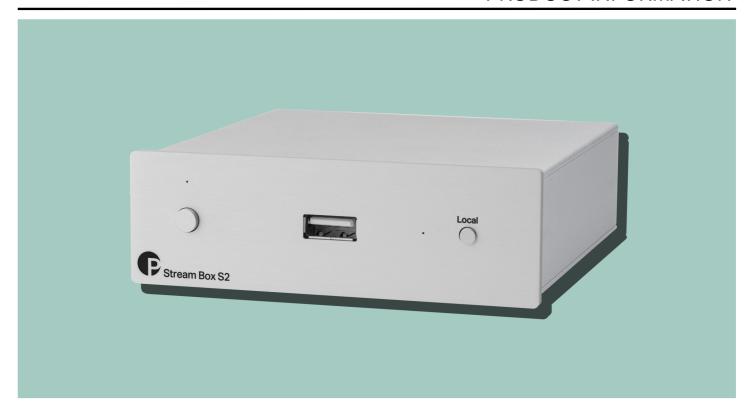

## STREAM BOX S2

## **Compact Multiroom Streamer**

MSRP: 299€ (incl. VAT)

- Supports up to 24bit/192kHz
- Spotify, TIDAL and more
- TuneIn, iHeartRadio internet radios
- UPnP, DLNA support
- Highly flexible Multiroom support
- Stereo pairing
- ESS9023 DAC
- WAV, ALAC, FLAC, MP3, APE, AAC
- Line Input
- Fixed, variable analogue & optical outputs
- WiFi 802.11 b/g/n
- Solid metal casing protects from interferences
- Free control App "Pro-Ject Stream S2" (iOS/Android)