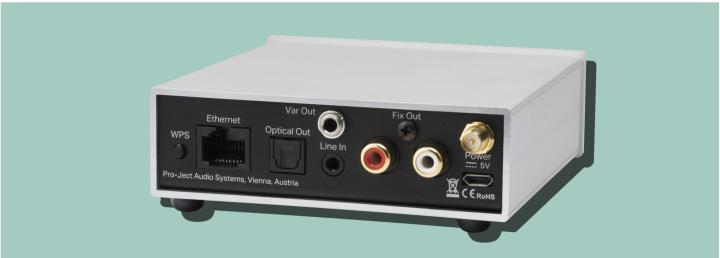

## Colour options:

| Audio Formats            | MP3, FLAC, WAV, ALAC, APE, AAC       |
|--------------------------|--------------------------------------|
|                          | Up to 24bit/192kHz                   |
| Internet Radio           | Tuneln, iHeartRadio                  |
| Streaming Services       | TIDAL, Spotify and more              |
| Supported data protocols | UPnP, DLNA                           |
| Multiroom                | up to 10/6 devices (Ethernet/WiFi)   |
| Inputs                   | 1 x USB A, Network (Ethernet, WiFi), |
|                          | 1 x 3.5 mm (Line In)                 |
| Outputs                  | 1 x RCA (fixed)                      |
|                          | 1 x 3.5 mm (variable)                |

1 x optical (S/PDIF)

Controllable viaApp ("Pro-Ject Stream S2")Weight355 g (without power supply)Dimensions103 x 37 x 122 mm (WxHxD)

**PRO-JECT AUDIO SYSTEMS** 

Technical data and prices are subject to change.

Three different outputs guarantee a flexible solution for every audio chain. A line level RCA output can be connected to a pre-amplifier for purest signal, a dedicated variable output can be connected to active speakers or power amplifiers. The optical output can further pass a digital signal to an external DAC. The Stream Box S2 comes fully equipped with TIDAL and Spotify. With the implementation of Shairport we were even able to give iDevice users out there another possibility to send data to the Stream Box S2. Friends of internet radio will find satisfaction in Tuneln.