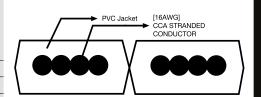

2-conductor, available: Transparent and Gray Jacket: TAVC-10 (C/G) 3mm [10AWG] / conductor TAV-14 (C/G) 2mm [14AWG] / conductor

Flat type in Gray Jacket: TAVC-16FG [16AWG] / conductor

Multi-stranded, CCA (Copper Clad Aluminum) conductors

Low capacitance dielectric insulation

High stability, pressure extruded, ultra-flexible clear or gray