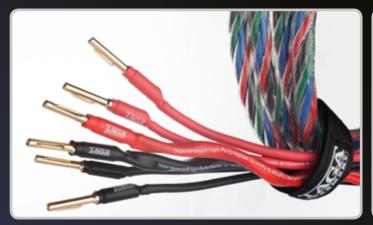

# PLATINUM Line Speaker Cables [available in bulk or terminated versions]

The Platinum speaker cable is designed for use in high-end stereo and home theatre systems.

Its braided construction has no surface or center and frequency-related phase shift is effectively canceled.

Terminated with high-grade gold-plated copper banana plugs Packaging: canvas bag. 2 adjustable cable ties included

Braided multi-stranded, ultra-high purity 99.99% Oxygen Free Copper

HDPE - Ultra low-loss, low capacitance high-density polyethylene dielectric insulation