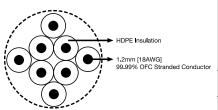

The cable is available in many variants from 2-conductor versions in different sizes of cross-sections to a bi-wiring version.

12/14 BIWIRE models:

4 conductors: 2 x 2.5mm [12AWG] and 2 x 2mm [14AWG] 12-2C models: 2 conductors: 2 x 2.5mm [12AWG] 14-2C models: 2 conductors: 2 x 2mm [14AWG]

HDPE - Ultra low-loss, low capacitance high-density polyethylene dielectric insulation for conductors

Low friction, easy-to-pull outer PVC jacket