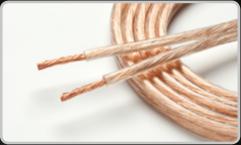

# PLATINUM Line Speaker Cables [available in bulk or terminated versions]

The Platinum speaker cable is designed for use in high-end stereo and home theatre systems.

Its braided construction has no surface or center and frequency-related phase shift is effectively canceled.

The sound is very transparent and natural in higher and mid frequencies as well as dynamic and extended in a bass section.

16C models: 16 conductors [8 white and 8 transparent] 8C models: 8 conductors [4 white and 4 transparent] Each conductor: 1.2mm [18AWG]

Terminated with high-grade gold-plated copper banana plugs Packaging: canvas bag. 2 adjustable cable ties included

Braided multi-stranded, ultra-high purity 99.99% Oxygen Free Copper

HDPE - Ultra low-loss, low capacitance high-density polyethylene dielectric insulation