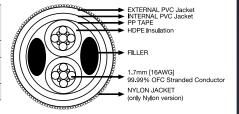

2-conductor: 2.5mm [12AWG] or 1.7mm [16AWG] / conductor Terminated with high-grade gold-plated copper banana plugs Packaging: canvas bag. 2 adjustable cable ties included

Multi-stranded, ultra-high purity 99.99% Oxygen Free Copper conductors

HDPE - Ultra low-loss, low capacitance high-density polyethylene dielectric insulation for conductors

Low friction, easy-to-pull outer PVC jacket