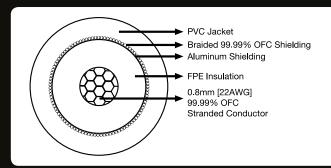

The sound is clear and neutral with tight, powerful bass and a rich midrange with ultra-clear and spacious highs. Recommended for demanding home stereo systems.

Ultra-high purity Stranded 99.99% Oxygen Free Copper 0.8mm [22AWG] conductors

RCA plug body and pin: gold-plated copper

Robust RCA plug shell: easy-grip, chromium-plated brass with a layer of copper

2-level shielding: braided 99.99% Oxygen Free Copper and aluminum

Ultra-efficient FPE insulation with PVC and Nylon jackets

Soldered for optimal sound reproduction and reliability

Packaging: canvas bag. 2 adjustable cable ties included