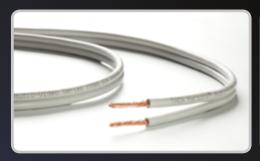

### BLUE Line Speaker Cables [available terminated]

The BLUE speaker cable is designed for use in premium hi-fi systems but it carries a very un-premium price tag! 12 or 16 gauge multistranded ultra-high purity OFC wiring and pure and high-grade copper banana plugs make your system to sound much better. The BLUE cable is precisely engineered for transparent sound-staging, enhanced imaging, dynamics, detail and low-pitched bass.

2-conductor: 2.5mm [12AWG] or 1.7mm [16AWG] / conductor Terminated with high-grade gold-plated copper banana plugs Packaging: canvas bag. 2 adjustable cable ties included

Multi-stranded, ultra-high purity 99.99% Oxygen Free Copper conductors