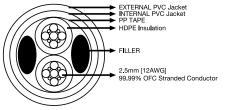

#### TAVC Audio-Video Line Speaker Cables [available in bulk]

When it comes to upgrading your sound, decent speaker cables are one of the most important elements and our Audio-Video speaker cables are easy to apply and very affordable.

2-conductor, available: Transparent and Gray Jacket: TAVC-10 (C/G) 3mm [10AWG] / conductor TAV-14 (C/G) 2mm [14AWG] / conductor

Flat type in Gray Jacket: TAVC-16FG [16AWG] / conductor

Multi-stranded, CCA (Copper Clad Aluminum) conductors

Low capacitance dielectric insulation

High stability, pressure extruded, ultra-flexible clear or gray