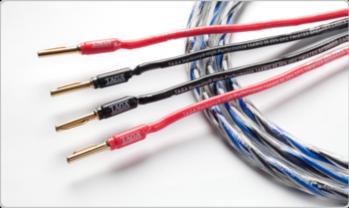

## AZURE Line Speaker Cables [available in bulk or terminated versions]

The Azure speaker cable is designed for use in premium hi-fi and home theatre systems. Its twisted-pair geometry, multi-stranded ultra-high purity 99.99% Oxygen Free Copper conductors, low capacitance HDPE dielectric insulation and specially designed shielding provide perfect connection and sound throughout your audio system.

Terminated cables:

Terminated with high-grade gold-plated copper banana plugs Packaging: canvas bag. 2 adjustable cable ties included

Twisted-pair multi-stranded, ultra-high purity 99.99% Oxygen Free Copper conductors