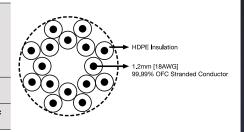

The sound is very transparent and natural in higher and mid frequencies as well as dynamic and extended in a bass section.

16C models: 16 conductors [8 white and 8 transparent] 8C models: 8 conductors [4 white and 4 transparent] Each conductor: 1.2mm [18AWG]

Terminated with high-grade gold-plated copper banana plugs Packaging: canvas bag. 2 adjustable cable ties included

Braided multi-stranded, ultra-high purity 99.99% Oxygen Free Copper

HDPE - Ultra low-loss, low capacitance high-density polyethylene dielectric insulation