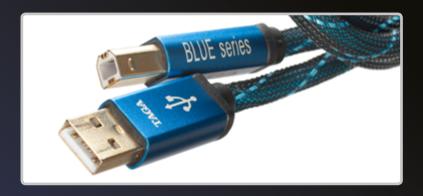

### BLUE Line Speaker Cables [available terminated]

The BLUE speaker cable is designed for use in premium hi-fi systems but it carries a very un-premium price tag! 12 or 16 gauge multistranded ultra-high purity OFC wiring and pure and high-grade copper banana plugs make your system to sound much better. The BLUE cable is precisely engineered for transparent sound-staging, enhanced imaging, dynamics, detail and low-pitched bass.

2-conductor: 2.5mm [12AWG] or 1.7mm [16AWG] / conductor Terminated with high-grade gold-plated copper banana plugs Packaging: canvas bag. 2 adjustable cable ties included

Multi-stranded, ultra-high purity 99.99% Oxygen Free Copper conductors