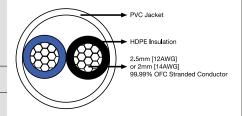

The cable is available in many variants from 2-conductor versions in different sizes of cross-sections to a bi-wiring version.

12/14 BIWIRE models:

4 conductors: 2 x 2.5mm [12AWG] and 2 x 2mm [14AWG] 12-2C models: 2 conductors: 2 x 2.5mm [12AWG] 14-2C models: 2 conductors: 2 x 2mm [14AWG]

Terminated cables:

Terminated with high-grade gold-plated copper banana plugs Packaging: canvas bag. 2 adjustable cable ties included

Twisted-pair multi-stranded, ultra-high purity 99.99% Oxygen Free Copper conductors

HDPE - Ultra low-loss, low capacitance high-density polyethylene dielectric insulation for conductors

Low friction, easy-to-pull outer PVC jacket