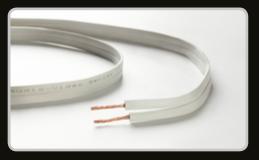

#### TAVC Audio-Video Line Speaker Cables [available in bulk]

When it comes to upgrading your sound, decent speaker cables are one of the most important elements and our Audio-Video speaker cables are easy to apply and very affordable.

2-conductor, available: Transparent and Gray Jacket: TAVC-10 (C/G) 3mm [10AWG] / conductor TAV-14 (C/G) 2mm [14AWG] / conductor

Flat type in Gray Jacket: TAVC-16FG [16AWG] / conductor

Multi-stranded, CCA (Copper Clad Aluminum) conductors

Low capacitance dielectric insulation

High stability, pressure extruded, ultra-flexible clear or gray