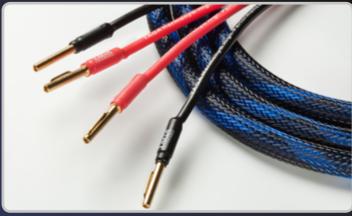

# PLATINUM Line Speaker Cables [available in bulk or terminated versions]

The Platinum speaker cable is designed for use in high-end stereo and home theatre systems.

Its braided construction has no surface or center and frequency-related phase shift is effectively canceled.

The sound is very transparent and natural in higher and mid frequencies as well as dynamic and extended in a bass section.

16C models: 16 conductors [8 white and 8 transparent] 8C models: 8 conductors [4 white and 4 transparent] Each conductor: 1.2mm [18AWG]

Terminated with high-grade gold-plated copper banana plugs Packaging: canvas bag. 2 adjustable cable ties included

Braided multi-stranded, ultra-high purity 99.99% Oxygen Free Copper

HDPE - Ultra low-loss, low capacitance high-density polyethylene dielectric insulation