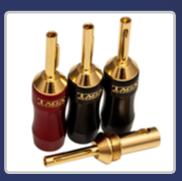

PVC Aluminum-magnesium braid shielding

**TCB-008 BANANA Plugs** 

24K direct gold plating on copper

Fits speaker cables up to 16 x 18AWG

Screw-down

**TCB-001 BANANA Plugs** 

Direct gold plating

Fits speaker cables up to 10 AWG