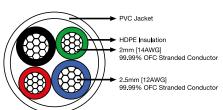

The cable is available in many variants from 2-conductor versions in different sizes of cross-sections to a bi-wiring version.

12/14 BIWIRE models:

4 conductors: 2 x 2.5mm [12AWG] and 2 x 2mm [14AWG] 12-2C models: 2 conductors: 2 x 2.5mm [12AWG] 14-2C models: 2 conductors: 2 x 2mm [14AWG]

HDPE - Ultra low-loss, low capacitance high-density polyethylene dielectric insulation for conductors

Low friction, easy-to-pull outer PVC jacket