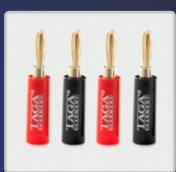

PVC Aluminum-magnesium braid shielding

**TCB-008 BANANA Plugs** 

24K direct gold plating on copper

Fits speaker cables up to 16 x 18AWG

Screw-down

**TCB-001 BANANA Plugs** 

Direct gold plating

Fits speaker cables up to 10 AWG