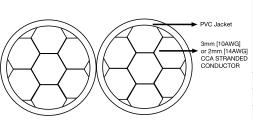

2-conductor, available: Transparent and Gray Jacket: TAVC-10 (C/G) 3mm [10AWG] / conductor TAV-14 (C/G) 2mm [14AWG] / conductor

Flat type in Gray Jacket: TAVC-16FG [16AWG] / conductor

Multi-stranded, CCA (Copper Clad Aluminum) conductors

Low capacitance dielectric insulation

High stability, pressure extruded, ultra-flexible clear or gray