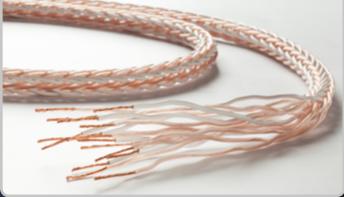

# PLATINUM Line Speaker Cables [available in bulk or terminated versions]

The Platinum speaker cable is designed for use in high-end stereo and home theatre systems.

Its braided construction has no surface or center and frequency-related phase shift is effectively canceled.

The sound is very transparent and natural in higher and mid frequencies as well as dynamic and extended in a bass section.

16C models: 16 conductors [8 white and 8 transparent] 8C models: 8 conductors [4 white and 4 transparent] Each conductor: 1.2mm [18AWG]

Terminated with high-grade gold-plated copper banana plugs Packaging: canvas bag. 2 adjustable cable ties included

Braided multi-stranded, ultra-high purity 99.99% Oxygen Free Copper

HDPE - Ultra low-loss, low capacitance high-density polyethylene dielectric insulation