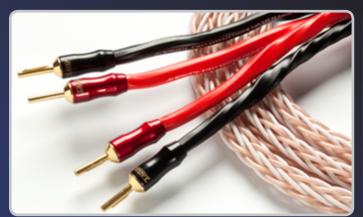

## AZURE Line Speaker Cables [available in bulk or terminated versions]

The Azure speaker cable is designed for use in premium hi-fi and home theatre systems. Its twisted-pair geometry, multi-stranded ultra-high purity 99.99% Oxygen Free Copper conductors, low capacitance HDPE dielectric insulation and specially designed shielding provide perfect connection and sound throughout your audio system.

The cable is available in many variants from 2-conductor versions in different sizes of cross-sections to a bi-wiring version.

12/14 BIWIRE models:

4 conductors: 2 x 2.5mm [12AWG] and 2 x 2mm [14AWG] 12-2C models: 2 conductors: 2 x 2.5mm [12AWG] 14-2C models: 2 conductors: 2 x 2mm [14AWG]

Terminated cables:

Terminated with high-grade gold-plated copper banana plugs Packaging: canvas bag. 2 adjustable cable ties included

Twisted-pair multi-stranded, ultra-high purity 99.99% Oxygen Free Copper conductors