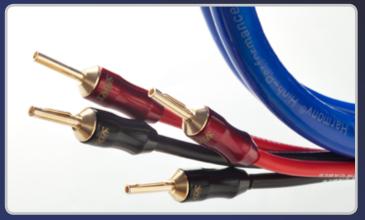

### BLUE Line Speaker Cables [available terminated]

The BLUE speaker cable is designed for use in premium hi-fi systems but it carries a very un-premium price tag! 12 or 16 gauge multistranded ultra-high purity OFC wiring and pure and high-grade copper banana plugs make your system to sound much better. The BLUE cable is precisely engineered for transparent sound-staging, enhanced imaging, dynamics, detail and low-pitched bass.

2-conductor: 2.5mm [12AWG] or 1.7mm [16AWG] / conductor Terminated with high-grade gold-plated copper banana plugs Packaging: canvas bag. 2 adjustable cable ties included

Multi-stranded, ultra-high purity 99.99% Oxygen Free Copper conductors