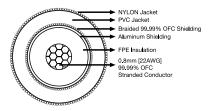

The sound is clear and neutral with tight, powerful bass and a rich midrange with ultra-clear and spacious highs. Recommended for demanding home stereo systems.

Ultra-high purity Stranded 99.99% Oxygen Free Copper 0.8mm [22AWG] conductors

RCA plug body and pin: gold-plated copper

Robust RCA plug shell: easy-grip, chromium-plated brass with a layer of copper

2-level shielding: braided 99.99% Oxygen Free Copper and aluminum

Ultra-efficient FPE insulation with PVC and Nylon jackets

Soldered for optimal sound reproduction and reliability

Packaging: canvas bag. 2 adjustable cable ties included