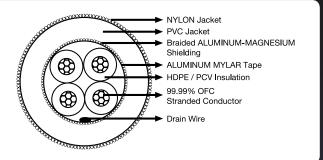

2-level shielding: braided 99.99% Oxygen Free Copper and aluminum

Low friction, easy-to-pull outer PVC jacket

TUD-20 Type A-to-B USB 2.0 Digital Cable [available terminated] Because music signals are continuous streams of data, in case of any disruption or errors during transmission through a USB cable there is no chance to replace any missing part of the audio signal. It is crucial to use a high grade USB cable that preserves more information and significantly improves sound quality.

0.8mm [22AWG] + 0.6mm [24AWG] Terminated with Gold-Plated connectors

Ultra-high purity 99.99% Oxygen Free Copper conductors

24 AWG conductor:

HDPE - Ultra low-loss, low capacitance high-density polyethylene dielectric insulation 22 AWG conductors:

PVC Aluminum-magnesium braid shielding

**TCB-008 BANANA Plugs** 

24K direct gold plating on copper

Fits speaker cables up to 16 x 18AWG

Screw-down

**TCB-001 BANANA Plugs** 

Direct gold plating

Fits speaker cables up to 10 AWG