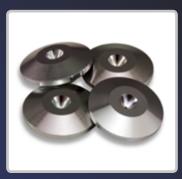

Screw-down

**TSK-01 Spike Supports** 

Aluminum, rubber pads on the bottom

Packet (4 pieces) [Black or Silver]

Cable Bag, Cable Tie

Supplied with selected terminated cables