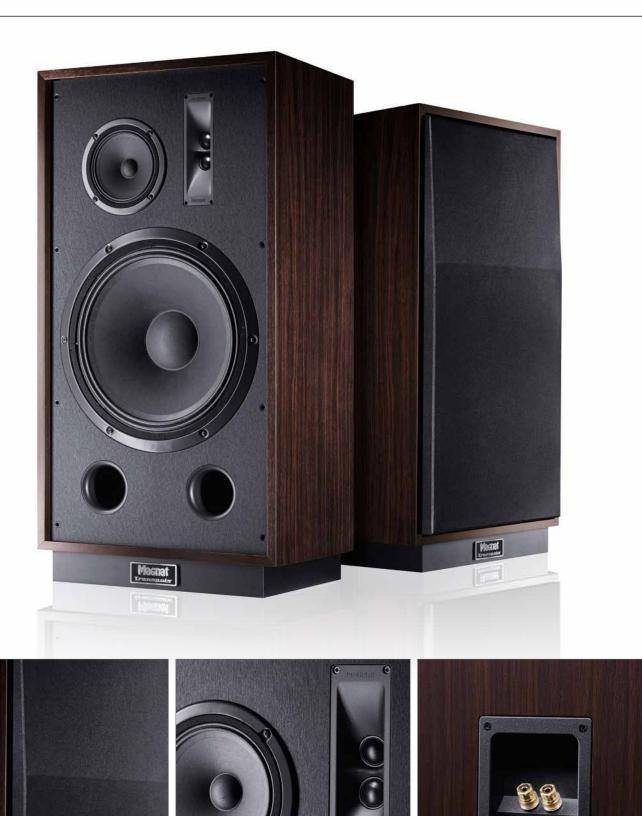

## FULL-SIZE RETRO FLOORSTANDING SPEAKER WITH 15" WOOFER AND DYNAMIC TWEETER HORN

- State-of-the-art technologies offer a powerful, lively sound and a very strong bass
- Double-compression tweeter horn with two 1" fabric domes for excellent dynamic and natural sound
- Performance-optimised midrange for high efficiency
- Deep and precise bass reproduction by a 15" woofer in a unique Controlled Reflex bass cabinet
- Sturdy MDF cabinet with high-quality dark wood decor and removable cloth cover in retro design

#### **EQUIPMENT**

1 x 15" woofer, 1 x 6.5"midrange, 2 x 1" horn-dome tweeters

### **CABINET SURFACE**

Dark Wood

### **DIMENSIONS (WXHXD)**

514 x 1000 x 385 mm

### **HIGHLIGHTS**

- Large, Klippel®-optimised speaker drivers for an excellent degree of efficiency and very high maximum level
- Double Compression tweeter horn (DC-Horn) with two 25 mm cloth domes for excellent dynamic and natural sound
- Deep and precise bass reproduction by a 38 cm woofer in a special CRA (Controlled Reflex Alignment) bass cabinet: Bass reflex cabinet with acoustic flow resistance
- Performance-optimised midrange for high efficiency
- 12 dB filtering with phase correction for woofer and midrange
- Tweeter with steep 18 dB filtering with phase correction for a particularly high degree of resilience
- Sturdy MDF cabinet
- High-quality dark wood decor, baffle in contrast black
- Removable cloth cover in retro design with a solid MDF frame
- Solid MDF foot construction for optimum stability
- Stylish full-metal logo plate