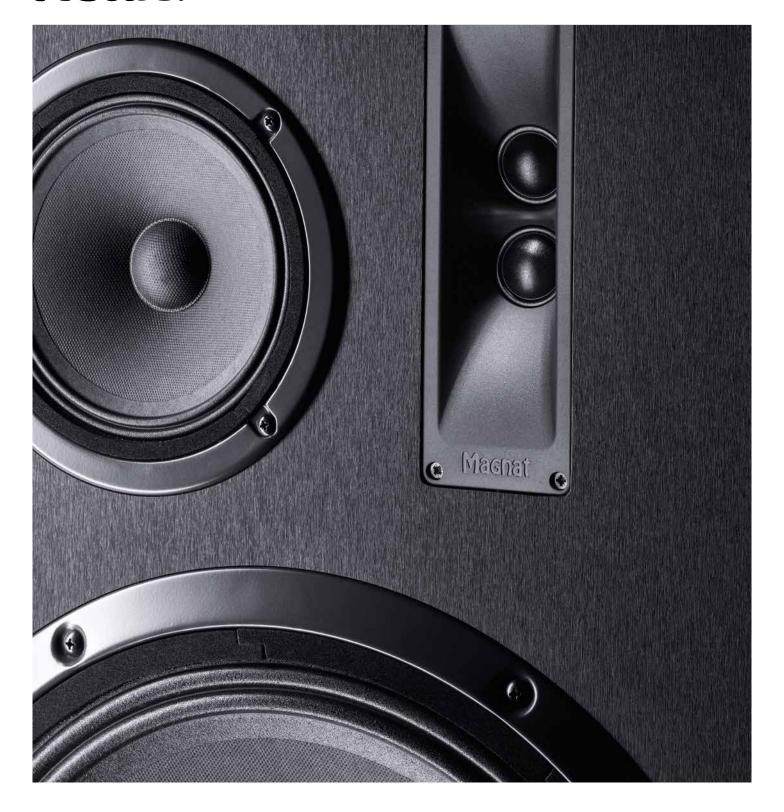

#### **EQUIPMENT**

1 x 15" woofer, 1 x 6.5"midrange, 2 x 1" horn-dome tweeters

#### **CROSSOVER FREQUENCIES**

920 Hz, 4800 Hz

### **HIGHLIGHTS**

- Large, Klippel®-optimised speaker drivers for an excellent degree of efficiency and very high maximum level
- Double Compression tweeter horn (DC-Horn) with two 25 mm cloth domes for excellent dynamic and natural sound
- Deep and precise bass reproduction by a 38 cm woofer in a special CRA (Controlled Reflex Alignment) bass cabinet: Bass reflex cabinet with acoustic flow resistance
- Performance-optimised midrange for high efficiency
- 12 dB filtering with phase correction for woofer and midrange
- Tweeter with steep 18 dB filtering with phase correction for a particularly high degree of resilience
- Sturdy MDF cabinet
- High-quality dark wood decor, baffle in contrast black
- Removable cloth cover in retro design with a solid MDF frame
- Solid MDF foot construction for optimum stability
- Stylish full-metal logo plate