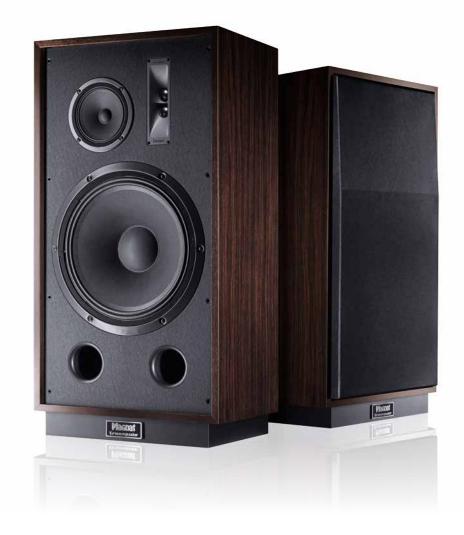

## FULL-SIZE RETRO FLOORSTANDING SPEAKER WITH 15" WOOFER AND DYNAMIC TWEETER HORN

- State-of-the-art technologies offer a powerful, lively sound and a very strong bass
- Double-compression tweeter horn with two 1" fabric domes for excellent dynamic and natural sound
- Performance-optimised midrange for high efficiency
- Deep and precise bass reproduction by a 15" woofer in a unique Controlled Reflex bass cabinet
- Sturdy MDF cabinet with high-quality dark wood decor and removable cloth cover in retro design

### **CABINET SURFACE**

Dark Wood

### **DIMENSIONS (WXHXD)**

514 x 1000 x 385 mm

### **HIGHLIGHTS**

- Large, Klippel®-optimised speaker drivers for an excellent degree of efficiency and very high maximum level
- Double Compression tweeter horn (DC-Horn) with two 25 mm cloth domes for excellent dynamic and natural sound
- Deep and precise bass reproduction by a 38 cm woofer in a special CRA (Controlled Reflex Alignment) bass cabinet: Bass reflex cabinet with acoustic flow resistance
- Performance-optimised midrange for high efficiency
- 12 dB filtering with phase correction for woofer and midrange
- Tweeter with steep 18 dB filtering with phase correction for a particularly high degree of resilience
- Sturdy MDF cabinet
- High-quality dark wood decor, baffle in contrast black
- Removable cloth cover in retro design with a solid MDF frame
- Solid MDF foot construction for optimum stability
- Stylish full-metal logo plate