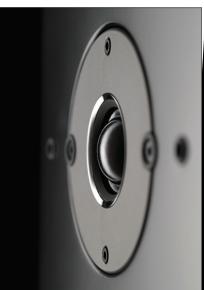

## SIMPLY BETTER SOUND

Capable of dramatically reducing the distortion caused by conventional drivers, OBERON is the first entry-level loudspeaker to incorporate DALI's unique SMC (Soft Magnetic Compound) technology. This, combined with DALI's brand-new 29mm soft dome tweeter, large DALI signature wood-fibre cones and rigid-build MDF cabinets, makes for a series of speakers that deliver sound, from any source, exactly as it was intended to be heard.