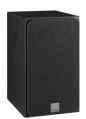

## **DALI OBERON 1**

Ultra-compact, but packing a mighty audio punch, the OBERON 1 is the perfect solution for smaller rooms or discreet setups.

Sporting DALI's brand-new 29mm soft dome tweeter and a 5¼-inch wood-fibre woofer, OBERON 1 fills the room with refined, expressive sound, whether positioned on a bookshelf or wall-mounted.

Packed with DALI's proprietary technology – including the low-distortion SMC system – the OBERON 1 is small but perfectly formed.