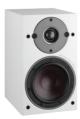

## SIMPLY BETTER SOUND

Capable of dramatically reducing the distortion caused by conventional drivers, OBERON is the first entry-level loudspeaker to incorporate DALI's unique SMC (Soft Magnetic Compound) technology. This, combined with DALI's brand-new 29mm soft dome tweeter, large DALI signature wood-fibre cones and rigid-build MDF cabinets, makes for a series of speakers that deliver sound, from any source, exactly as it was intended to be heard.

## A SWEETER SPOT

Adding convenience to cutting-edge engineering, OBERON also offers a generous sweet spot and needn't be toed-in (angled towards the listener), ensuring pure, well-integrated sound at all times anywhere within the room.