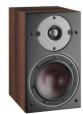

## **DALI OBERON 1**

Ultra-compact, but packing a mighty audio punch, the OBERON 1 is the perfect solution for smaller rooms or discreet setups.

Sporting DALI's brand-new 29mm soft dome tweeter and a 5¼-inch wood-fibre woofer, OBERON 1 fills the room with refined, expressive sound, whether positioned on a bookshelf or wall-mounted.

Packed with DALI's proprietary technology – including the low-distortion SMC system – the OBERON 1 is small but perfectly formed.