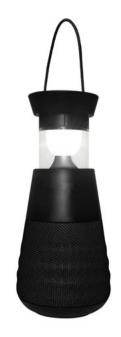

## lighthouse

Lighthouse is a multi-functional, portable, speaker featuring novel design and the latest wireless technology. Combining the functions of a camp lantern, multiple lighting color schemes, USB power bank for charging other devices and a powerful speaker, Lighthouse is the perfect gadget for all your indoor/outdoor adventures.

Did you know that the handy KISS function allows you to simply connect 2 speakers to each other? Double listening pleasure! Moreover, you take this companion outside without any worries, even in rainy weather. (IP65)

- Bluetooth 4.2
- Camp lantern (white, warm white, color variation)
- Powerbank
- KISS connect 2 speakers