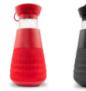

## lighthouse

Lighthouse is a multi-functional, portable, speaker featuring novel design and the latest wireless technology. Combining the functions of a camp lantern, multiple lighting color schemes, USB power bank for charging other devices and a powerful speaker, Lighthouse is the perfect gadget for all your indoor/outdoor adventures.



Did you know that the handy KISS function allows you to simply connect 2 speakers to each other? Double listening pleasure! Moreover, you take this companion outside without any worries, even in rainy weather. (IP65)



## COLOURS red / black





## **TECHNICAL SPECIFICATIONS**

| 60Hz - 20kHz<br>6W              |
|---------------------------------|
|                                 |
|                                 |
| Bluetooth 4.2 (EDR)             |
| 3,5mm stereo input              |
| ja (<2h charging time)          |
| 8 u (50% volume)                |
| 5000mAh / 3,7V                  |
| 95 x 165mm                      |
| 0,55kg                          |
| ABS                             |
| red / black                     |
| IP65                            |
| lamp color variation            |
| KISS (TWS) - connect 2 speakers |
|                                 |



- Bluetooth 4.2
- Camp lantern (white, warm white, color variation)
- Powerbank
- KISS connect 2 speakers