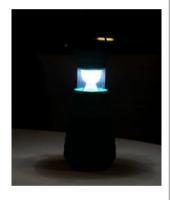

## lighthouse

Lighthouse is a multi-functional, portable, speaker featuring novel design and the latest wireless technology. Combining the functions of a camp lantern, multiple lighting color schemes, USB power bank for charging other devices and a powerful speaker, Lighthouse is the perfect gadget for all your indoor/outdoor adventures.

- Bluetooth 4.2
- Camp lantern (white, warm white, color variation)
- Powerbank
- KISS connect 2 speakers