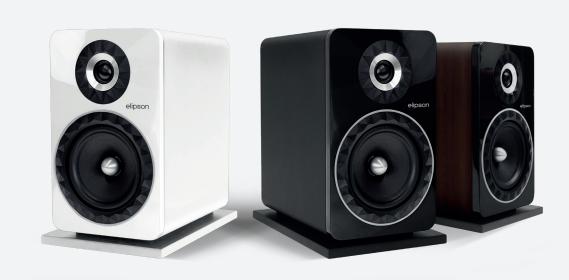

# Prestige Facet 8B

The Prestige Facet series includes a complete range of highquality speakers. Ongoing research has introduced in this series numerous technological innovations as well as rigorous quality finishes that reflect the expertise of Elipson for nearly 80 years. Since its launch in 1975, the Prestige line has enjoyed immediate success among audiophiles, thanks to its neutrality and its fidelity, combined with heightened sensitivity. Featuring the latest technologies, it is bound to impress you with its uncanny sound fidelity. No coloration or audio fatigue can be detected, just the pleasure of a captivating sound that is free any aggressiveness. This audiophile design gives free reign to all your applications, as well as in Hi-Fi or in home-theatre, and makes you enjoy an exceptional sound experience.

### **SPECIFICATIONS**

2-way Bass-reflex speaker Power: 85W RMS Mid-bass driver: 170 mm Tweeter: 25 mm

Frequency response (± 3dB): 47 Hz - 25 kHz Sensitivity: 91 dB/1W/1m

Impedance: 6 Ohms

Silver plated terminals for bi-wiring or bi-amp

Removable base

Custom-made loudspeakers rubber edge Loudspeakers on specifications Internal reinforcement Specific double binding post

Finish: lacquered front panel, MDF box & vinyl veneer

Coulours : black, white, walnut Dimensions (without base) : W207 x H340 x D326 mm

Dimensions (with base) : W230 x H361 x D347 mm Weight : 8 kg / With base : 9,3 kg

DEEE:

**REFERENCES** 

Packaging (pair): W525 x H460 x D405 mm