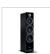

# Prestige Facet 8B

The Prestige Facet series includes a complete range of highquality speakers. Ongoing research has introduced in this series numerous technological innovations as well as rigorous quality finishes that reflect the expertise of Elipson for nearly 80 years. Since its launch in 1975, the Prestige line has enjoyed immediate success among audiophiles, thanks to its neutrality and its fidelity, combined with heightened sensitivity. Featuring the latest technologies, it is bound to impress you with its uncanny sound fidelity. No coloration or audio fatigue can be detected, just the pleasure of a captivating sound that is free any aggressiveness. This audiophile design gives free reign to all your applications, as well as in Hi-Fi or in home-theatre, and makes you enjoy an exceptional sound experience.

### **SPECIFICATIONS**

2-way Bass-reflex speaker Power: 85W RMS Mid-bass driver: 170 mm Tweeter: 25 mm

Frequency response (± 3dB): 47 Hz - 25 kHz Sensitivity: 91 dB/1W/1m

Impedance: 6 Ohms

Silver plated terminals for bi-wiring or bi-amp

Removable base

Custom-made loudspeakers rubber edge Loudspeakers on specifications Internal reinforcement Specific double binding post

Finish: lacquered front panel, MDF box & vinyl veneer

Coulours : black, white, walnut Dimensions (without base) : W207 x H340 x D326 mm

Dimensions (with base) : W230 x H361 x D347 mm Weight : 8 kg / With base : 9,3 kg

DEEE:

**REFERENCES** 

Packaging (pair): W525 x H460 x D405 mm

# Prestige Facet 8B Black

Prestige Facet 8B White

Prestige Facet 8B Walnut

EAN per pair (x2) 3760221804722 SKU: ELIPF8BBK

EAN per pair (x2) 3760221804715 SKU: ELIPF8BWT

EAN per pair (x2) 3760221804739 SKU: ELIPF8BWN