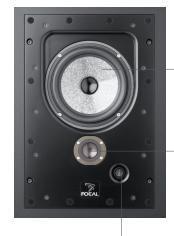

Magnetic leveled grille,
ready-to-be-painted

Total integration

Sealed MDF speaker
Traditional speaker behavior
Bass quality and linearity

6<sup>1/2</sup>" (16.5cm) midbass 3<sup>rd</sup> generation W cone Exclusive composite sandwich Unequaled rigidity and neutrality

Aluminum/Magnesium in tweeter Wide bandwidth from 2.5kHz to 30kHz

OPC filtering, phase optimal control Tweeter level adjustments Wall Boost Control

| Туре                                          | 2-way In-Wall sealed speaker                                                                                                                                                                      |
|-----------------------------------------------|---------------------------------------------------------------------------------------------------------------------------------------------------------------------------------------------------|
| Drivers                                       | 6 <sup>1/2</sup> " (16.5cm) "W" midbass<br>1 <sup>1/4</sup> " (27mm) Al/Mg inverted dome tweeter                                                                                                  |
| Frequency response (±3dB)                     | 60Hz - 30.5kHz                                                                                                                                                                                    |
| Sensitivity (2.83V/1m)                        | 88dB                                                                                                                                                                                              |
| Nominal impedance                             | 8 Ω                                                                                                                                                                                               |
| Recommended amplifier power                   | 25 - 150W                                                                                                                                                                                         |
| Tweeter adjustment                            | -3dB / 0dB / +3dB                                                                                                                                                                                 |
| Crossover frequency                           | 2 600Hz                                                                                                                                                                                           |
| Frame size: - with grille<br>- without grille | 16 <sup>3/4</sup> " x 12 <sup>1/8</sup> " - 0 <sup>3/16</sup> " thick (425x308mm - 4.5mm thick)<br>16 <sup>1/3</sup> " x 11 <sup>3/4</sup> " - 0 <sup>1/16</sup> " thick (415x298mm- 1.5mm thick) |
| Cut-out dimensions (HxW)                      | 14 <sup>15/16</sup> " x 10 <sup>3/8</sup> " (379x262mm)                                                                                                                                           |
| Depth from wall                               | 3 <sup>7/8</sup> " (99mm)                                                                                                                                                                         |
| Net weight                                    | 14.1lb (6.4kg)                                                                                                                                                                                    |