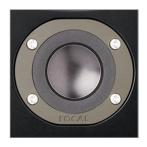

Aluminum/Magnesium in tweeter Wide bandwidth from 2.5kHz to 30kHz

OPC filtering, phase optimal control Tweeter level adjustments Wall Boost Control

| Туре                                          | 2-way In-Wall sealed speaker                                                                                                                                                                      |
|-----------------------------------------------|---------------------------------------------------------------------------------------------------------------------------------------------------------------------------------------------------|
| Drivers                                       | 6 <sup>1/2</sup> " (16.5cm) "W" midbass<br>1 <sup>1/4</sup> " (27mm) Al/Mg inverted dome tweeter                                                                                                  |
| Frequency response (±3dB)                     | 60Hz - 30.5kHz                                                                                                                                                                                    |
| Sensitivity (2.83V/1m)                        | 88dB                                                                                                                                                                                              |
| Nominal impedance                             | 8 Ω                                                                                                                                                                                               |
| Recommended amplifier power                   | 25 - 150W                                                                                                                                                                                         |
| Tweeter adjustment                            | -3dB / 0dB / +3dB                                                                                                                                                                                 |
| Crossover frequency                           | 2 600Hz                                                                                                                                                                                           |
| Frame size: - with grille<br>- without grille | 16 <sup>3/4</sup> " x 12 <sup>1/8</sup> " - 0 <sup>3/16</sup> " thick (425x308mm - 4.5mm thick)<br>16 <sup>1/3</sup> " x 11 <sup>3/4</sup> " - 0 <sup>1/16</sup> " thick (415x298mm- 1.5mm thick) |
| Cut-out dimensions (HxW)                      | 14 <sup>15/16</sup> " x 10 <sup>3/8</sup> " (379x262mm)                                                                                                                                           |
| Depth from wall                               | 3 <sup>7/8</sup> " (99mm)                                                                                                                                                                         |
| Net weight                                    | 14.1lb (6.4kg)                                                                                                                                                                                    |