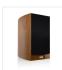

### Eyes on the details

The speaker terminals in the new Ventos have been redesigned both visually and technically to ensure maximum conductivity. The solid screw terminals, in single or bi-wiring design depending on the Vento model, hold cable cross-sections of up to 10 mm² and offer the option of accommodating speaker cables with banana plugs or fork bridges. The upgraded terminals have a special high-quality and conductive material, with new terminals and a finer thread. As a result, we also achieve reference-worthy contacting in the Vento series for perfect sound development and long-term stable contact to connected amplifiers. The innovations of the Vento series continue with the high-quality fabric covers. If necessary, they conceal a direct view of the technology and hold onto the baffles with powerful magnets. The straight panels at the top and discreetly curved panels at the bottom provide an unobtrusive, calm appearance. Thanks to the flat design, the acoustically neutral fabric panels nestle harmoniously on the baffles.