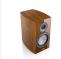

#### The modern look of the new Vento

We've redesigned the look and technology of our Vento premium speaker series. Thanks to the modern design, with discreetly curved side panels, rounded cabinet edges and high-quality surfaces with a perfect finish, the new Vento speakers have a very self-assured appearance. The harmoniously proportioned premium speakers offer a perfect balance between timeless elegance and powerful performance. This allows the Vento models to be used universally - they are an enrichment for the most diverse living spaces. The largest of the compact models is the Vento 30, which achieves great sonority from its relatively small cabinet. It offers plenty of dynamics, sounds exceptionally neutral and balanced, and impresses with its elegant design and excellent workmanship. The Vento 30 has universal talents and can be used equally well as a stereo or home cinema speaker.

itself. With a variety of cabinet finishes available, the modern and timelessly elegant Vento loudspeaker models feel at home in many interior design styles. At the same time, the cabinets of the new Ventos meet the highest standards of workmanship and touch quality. The premium speakers are available in white and black "high gloss" lacquers. The perfect surface finish of the multi-layered lacquered Vento models makes the speakers look particularly elegant and refined.