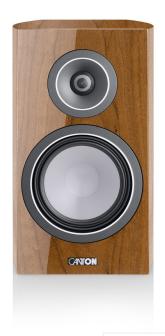

## Vento 30

- 2-way bass reflex system
- 150 watts
- Titanium-graphite technology
- Magnetic fabric grill

€749.00 \*

#### The modern look of the new Vento

We've redesigned the look and technology of our Vento premium speaker series. Thanks to the modern design, with discreetly curved side panels, rounded cabinet edges and high-quality surfaces with a perfect finish, the new Vento speakers have a very self-assured appearance. The harmoniously proportioned premium speakers offer a perfect balance between timeless elegance and powerful performance. This allows the Vento models to be used universally - they are an enrichment for the most diverse living spaces. The largest of the compact models is the Vento 30, which achieves great sonority from its relatively small cabinet. It offers plenty of dynamics, sounds exceptionally neutral and balanced, and impresses with its elegant design and excellent workmanship. The Vento 30 has universal talents and can be used equally well as a stereo or home cinema speaker.

# **Titanium Graphite - high-quality technology**

The Vento 30 relies on the outstanding technical properties of our newly developed drivers with titanium graphite diaphragms. Due to the matt shimmering titanium graphite diaphragms, the speakers are characterised by their restrained elegance. The drivers nestle seamlessly into the high-gloss lacquered baffles without any visible screw connections. The latest generation of wave surrounds, capable of particularly large excursions, ensure deep bass and high power handling. The new driver technology is based on the previous titanium drivers: their surface is treated in a complex chemical process and acoustically brought to a new level.

#### Well selected technology

In addition to their elegant appearance, the Vento 30 compact models impress with their high technical quality. They are constructed from multi-layer laminate in many individual steps and are braced several times on the inside, resulting in very solid and low-resonance cabinets: ideal for superior sound development. In addition, the sophisticated damping of the enclosures and selected crossover components of the highest quality ensure that the sound of the 36-centimetre-high and approximately nine-kilogram loudspeakers is optimised. In each of the elegant bass-reflex cabinets, a 174 mm titanium graphite bass-midrange driver

provides clean bass. Thanks to Wave Bead technology, the Vento 30 follow acoustic signals quickly and precisely. Our high-calibre 25 mm dome tweeter with aluminium oxide ceramic diaphragm makes the Vento 30 a broadband speaker.