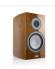

#### The modern look of the new Vento

We've redesigned the look and technology of our Vento premium speaker series. Thanks to the modern design, with discreetly curved side panels, rounded cabinet edges and high-quality surfaces with a perfect finish, the new Vento speakers have a very self-assured appearance. The harmoniously proportioned premium speakers offer a perfect balance between timeless elegance and powerful performance. This allows the Vento models to be used universally - they are an enrichment for the most diverse living spaces. The largest of the compact models is the Vento 30, which achieves great sonority from its relatively small cabinet. It offers plenty of dynamics, sounds exceptionally neutral and balanced, and impresses with its elegant design and excellent workmanship. The Vento 30 has universal talents and can be used equally well as a stereo or home cinema speaker.

itself. With a variety of cabinet finishes available, the modern and timelessly elegant Vento loudspeaker models feel at home in many interior design styles. At the same time, the cabinets of the new Ventos meet the highest standards of workmanship and touch quality. The premium speakers are available in white and black "high gloss" lacquers. The perfect surface finish of the multi-layered lacquered Vento models makes the speakers look particularly elegant and refined.