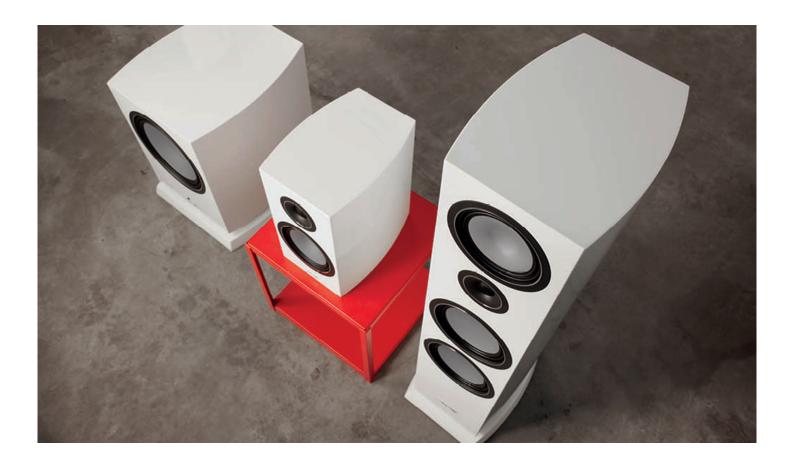

#### The modern look of the new Vento

We've redesigned the look and technology of our Vento premium speaker series. Thanks to the modern design, with discreetly curved side panels, rounded cabinet edges and high-quality surfaces with a perfect finish, the new Vento speakers have a very self-assured appearance. The harmoniously proportioned premium speakers offer a perfect balance between timeless elegance and powerful performance. This allows the Vento models to be used universally - they are an enrichment for the most diverse living spaces. The largest of the compact models is the Vento 30, which achieves great sonority from its relatively small cabinet. It offers plenty of dynamics, sounds exceptionally neutral and balanced, and impresses with its elegant design and excellent workmanship. The Vento 30 has universal talents and can be used equally well as a stereo or home cinema speaker.

itself. With a variety of cabinet finishes available, the modern and timelessly elegant Vento loudspeaker models feel at home in many interior design styles. At the same time, the cabinets of the new Ventos meet the highest standards of workmanship and touch quality. The premium speakers are available in white and black "high gloss" lacquers. The perfect surface finish of the multi-layered lacquered Vento models makes the speakers look particularly elegant and refined.