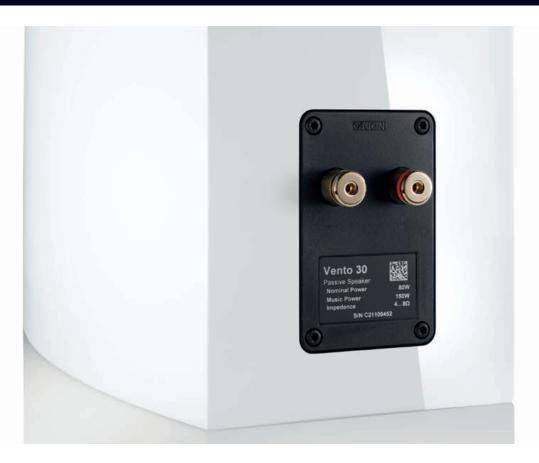

### Eyes on the details

The speaker terminals in the new Ventos have been redesigned both visually and technically to ensure maximum conductivity. The solid screw terminals, in single or bi-wiring design depending on the Vento model, hold cable cross-sections of up to 10 mm² and offer the option of accommodating speaker cables with banana plugs or fork bridges. The upgraded terminals have a special high-quality and conductive material, with new terminals and a finer thread. As a result, we also achieve reference-worthy contacting in the Vento series for perfect sound development and long-term stable contact to connected amplifiers. The innovations of the Vento series continue with the high-quality fabric covers. If necessary, they conceal a direct view of the technology and hold onto the baffles with powerful magnets. The straight panels at the top and discreetly curved panels at the bottom provide an unobtrusive, calm appearance. Thanks to the flat design, the acoustically neutral fabric panels nestle harmoniously on the baffles.