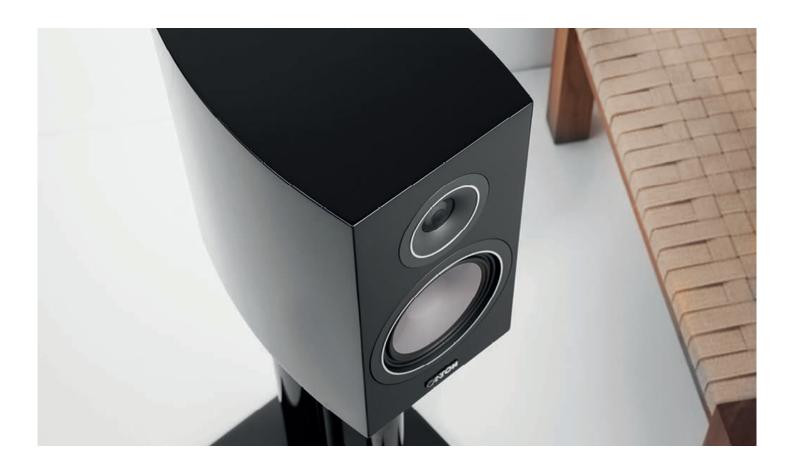

#### The modern look of the new Vento

We've redesigned the look and technology of our Vento premium speaker series. Thanks to the modern design, with discreetly curved side panels, rounded cabinet edges and high-quality surfaces with a perfect finish, the new Vento speakers have a very self-assured appearance. The harmoniously proportioned premium speakers offer a perfect balance between timeless elegance and powerful performance. This allows the Vento models to be used universally - they are an enrichment for the most diverse living spaces. The largest of the compact models is the Vento 30, which achieves great sonority from its relatively small cabinet. It offers plenty of dynamics, sounds exceptionally neutral and balanced, and impresses with its elegant design and excellent workmanship. The Vento 30 has universal talents and can be used equally well as a stereo or home cinema speaker.

# **Titanium Graphite - high-quality technology**

The Vento 30 relies on the outstanding technical properties of our newly developed drivers with titanium graphite diaphragms. Due to the matt shimmering titanium graphite diaphragms, the speakers are characterised by their restrained elegance. The drivers nestle seamlessly into the high-gloss lacquered baffles without any visible screw connections. The latest generation of wave surrounds, capable of particularly large excursions, ensure deep bass and high power handling. The new driver technology is based on the previous titanium drivers: their surface is treated in a complex chemical process and acoustically brought to a new level.

#### Well selected technology

In addition to their elegant appearance, the Vento 30 compact models impress with their high technical quality. They are constructed from multi-layer laminate in many individual steps and are braced several times on the inside, resulting in very solid and low-resonance cabinets: ideal for superior sound development. In addition, the sophisticated damping of the enclosures and selected crossover components of the highest quality ensure that the sound of the 36-centimetre-high and approximately nine-kilogram loudspeakers is optimised. In each of the elegant bass-reflex cabinets, a 174 mm titanium graphite bass-midrange driver

provides clean bass. Thanks to Wave Bead technology, the Vento 30 follow acoustic signals quickly and precisely. Our high-calibre 25 mm dome tweeter with aluminium oxide ceramic diaphragm makes the Vento 30 a broadband speaker.