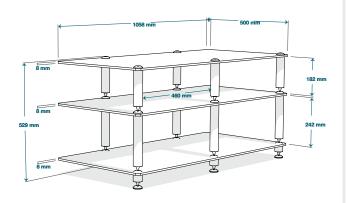

# **USABLE DIMENSIONS**

**Overall dimensions (W x H x D):** 1058 x 529 x 500 mm

Shelves (W x D): 460 x 402 mm (x2) Height between shelves: (a) 182 mm (b) 242 mm