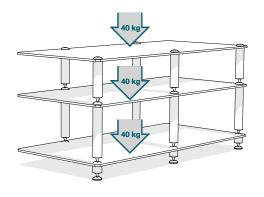

# **BERGEN AV2**

The Bergen rapidly stood out as favorites audiophiles in the range NorStone.

With its 3 large shelves, Bergen AV 2 is the ideal furniture for audio - video systems and high fidelity premium . Its height is optimized for the placement of a good size flat screen . It presents itself as a piece of furniture suitable both for video as high fidelity. The integral legs trays improve the rigidity of the assembly . Each floor including the lower level, then has its decoupling system spikes / tailstock .



## COLOR(S)



# **SPÉCIFICATIONS**





### DESIGN

Finish: Glossy Black/Black

**Structure:** Glossy black powder coated steel **Shelves:** Black lacquered tempered glass

# **MAXIMUM LOAD**

Upper shelf: 40 kg Internal shelf: 40 kg Lower shelf: 40 kg

# **USABLE DIMENSIONS**

**Overall dimensions (W x H x D):** 1058 x 529 x 500 mm

Shelves (W x D): 460 x 402 mm (x2) Height between shelves: (a) 182 mm (b) 242 mm

#### PACKAGING

Delivered disassembled with screws kit,

mounting instructions tools

**Quantity/box:** 1 **Type:** Brown cardboard

**Dimensions (W x H x D):** 1150 x 115 x 585 mm

**Gross weight :** 39,9 kg **Net weight :** 35 kg **GenCode :** 3760108801707

# **ALSO AVAILABLE**

Bergen 2



Étiquettes